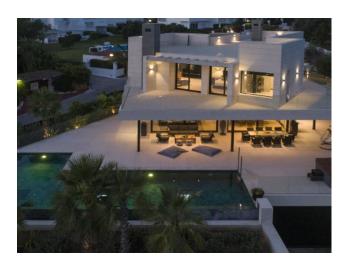

#### Ref. 298769 4.995.000 €

6

6

1.300 m<sup>2</sup>

1.090 m<sup>2</sup>

747 m<sup>2</sup>

343 m<sup>2</sup>

Fantastic contemporary villa with mountain views in Parcelas del Golf, a private and secure residential area in the Golf Valley of Nueva Andalucía. Distributed on three levels, this luxury villa offers spacious interior spaces bathed in natural light extended by huge terraces leading to a large swimming pool and superb Mediterranean gardens, an ultramodern kitchen fully equipped with high-end Balay appliances, 7 bedrooms, 6 bathrooms, one of the bedrooms with two windows overlooking the lower level with a view of the cars. Lift to all levels, 200-m2 solarium, BBQ area, Jacuzzi, rare stone construction from Portugal and outdoor parking for 5 cars. A sublime property in an exceptional setting only 5 minutes' drive to Puerto Banús, the beach and all amenities.