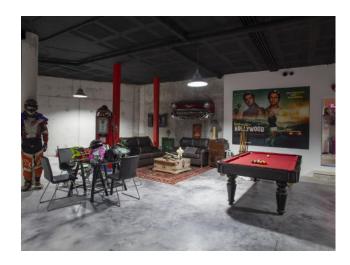

#### Ref. 298769 4.995.000 €

6

6

1.300 m<sup>2</sup>

1.090 m<sup>2</sup>

747 m<sup>2</sup>

343 m<sup>2</sup>

Fantastic contemporary villa with mountain views in Parcelas del Golf, a private and secure residential area in the Golf Valley of Nueva Andalucía. Distributed on three levels, this luxury villa offers spacious interior spaces bathed in natural light extended by huge terraces leading to a large swimming pool and superb Mediterranean gardens, an ultramodern kitchen fully equipped with high-end Balay appliances, 7 bedrooms, 6 bathrooms, one of the bedrooms with two windows overlooking the lower level with a view of the cars. Lift to all levels, 200-m2 solarium, BBQ area, Jacuzzi, rare stone construction from Portugal and outdoor parking for 5 cars. A sublime property in an exceptional setting only 5 minutes' drive to Puerto Banús, the beach and all amenities.