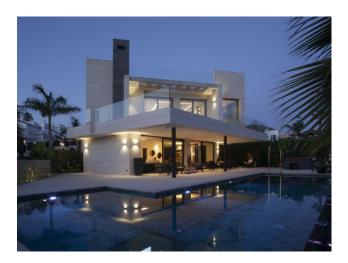

# Parcelas del Golf, Nueva Andalucia - Marbella

Brand-new villa with mountain views in a prestigious location in the Golf Valley of Nueva Andalucía

#### Ref. 298769 4.995.000 €

6

6

1.300 m<sup>2</sup>

1.090 m<sup>2</sup>

747 m<sup>2</sup>

343 m<sup>2</sup>

Fantastic contemporary villa with mountain views in Parcelas del Golf, a private and secure residential area in the Golf Valley of Nueva Andalucía. Distributed on three levels, this luxury villa offers spacious interior spaces bathed in natural light extended by huge terraces leading to a large swimming pool and superb Mediterranean gardens, an ultramodern kitchen fully equipped with high-end Balay appliances, 7 bedrooms, 6 bathrooms, one of the bedrooms with two windows overlooking the lower level with a view of the cars. Lift to all levels, 200-m2 solarium, BBQ area, Jacuzzi, rare stone construction from Portugal and outdoor parking for 5 cars. A sublime property in an exceptional setting only 5 minutes' drive to Puerto Banús, the beach and all amenities.