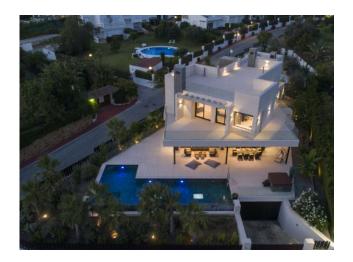

#### Ref. 298769 4.995.000 €

6

6

1.300 m<sup>2</sup>

1.090 m<sup>2</sup>

747 m<sup>2</sup>

343 m<sup>2</sup>

Fantastic contemporary villa with mountain views in Parcelas del Golf, a private and secure residential area in the Golf Valley of Nueva Andalucía. Distributed on three levels, this luxury villa offers spacious interior spaces bathed in natural light extended by huge terraces leading to a large swimming pool and superb Mediterranean gardens, an ultramodern kitchen fully equipped with high-end Balay appliances, 7 bedrooms, 6 bathrooms, one of the bedrooms with two windows overlooking the lower level with a view of the cars. Lift to all levels, 200-m2 solarium, BBQ area, Jacuzzi, rare stone construction from Portugal and outdoor parking for 5 cars. A sublime property in an exceptional setting only 5 minutes' drive to Puerto Banús, the beach and all amenities.