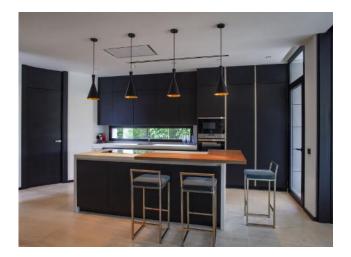

#### Ref. 298769 4.995.000 €

6

6

1.300 m<sup>2</sup>

1.090 m<sup>2</sup>

747 m<sup>2</sup>

343 m<sup>2</sup>

Fantastic contemporary villa with mountain views in Parcelas del Golf, a private and secure residential area in the Golf Valley of Nueva Andalucía. Distributed on three levels, this luxury villa offers spacious interior spaces bathed in natural light extended by huge terraces leading to a large swimming pool and superb Mediterranean gardens, an ultramodern kitchen fully equipped with high-end Balay appliances, 7 bedrooms, 6 bathrooms, one of the bedrooms with two windows overlooking the lower level with a view of the cars. Lift to all levels, 200-m2 solarium, BBQ area, Jacuzzi, rare stone construction from Portugal and outdoor parking for 5 cars. A sublime property in an exceptional setting only 5 minutes' drive to Puerto Banús, the beach and all amenities.