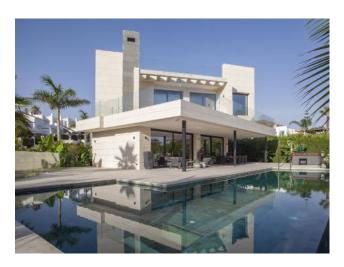

# Parcelas del Golf, Nueva Andalucia - Marbella

Brand-new villa with mountain views in a prestigious location in the Golf Valley of Nueva Andalucía

#### Ref. 298769 4.995.000 €

6

6

1.300 m<sup>2</sup>

1.090 m<sup>2</sup>

747 m<sup>2</sup>

343 m<sup>2</sup>

Fantastic contemporary villa with mountain views in Parcelas del Golf, a private and secure residential area in the Golf Valley of Nueva Andalucía. Distributed on three levels, this luxury villa offers spacious interior spaces bathed in natural light extended by huge terraces leading to a large swimming pool and superb Mediterranean gardens, an ultramodern kitchen fully equipped with high-end Balay appliances, 7 bedrooms, 6 bathrooms, one of the bedrooms with two windows overlooking the lower level with a view of the cars. Lift to all levels, 200-m2 solarium, BBQ area, Jacuzzi, rare stone construction from Portugal and outdoor parking for 5 cars. A sublime property in an exceptional setting only 5 minutes' drive to Puerto Banús, the beach and all amenities.