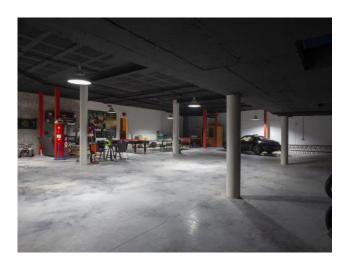

#### Ref. 298769 4.995.000 €

6

6

1.300 m<sup>2</sup>

1.090 m<sup>2</sup>

747 m<sup>2</sup>

343 m<sup>2</sup>

Fantastic contemporary villa with mountain views in Parcelas del Golf, a private and secure residential area in the Golf Valley of Nueva Andalucía. Distributed on three levels, this luxury villa offers spacious interior spaces bathed in natural light extended by huge terraces leading to a large swimming pool and superb Mediterranean gardens, an ultramodern kitchen fully equipped with high-end Balay appliances, 7 bedrooms, 6 bathrooms, one of the bedrooms with two windows overlooking the lower level with a view of the cars. Lift to all levels, 200-m2 solarium, BBQ area, Jacuzzi, rare stone construction from Portugal and outdoor parking for 5 cars. A sublime property in an exceptional setting only 5 minutes' drive to Puerto Banús, the beach and all amenities.