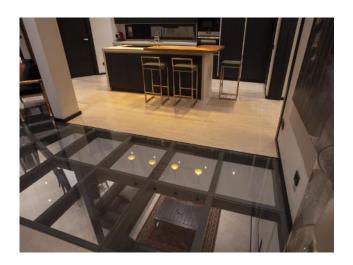

#### Ref. 298769 4.995.000 €

6

6

1.300 m<sup>2</sup>

1.090 m<sup>2</sup>

747 m<sup>2</sup>

343 m<sup>2</sup>

Fantastic contemporary villa with mountain views in Parcelas del Golf, a private and secure residential area in the Golf Valley of Nueva Andalucía. Distributed on three levels, this luxury villa offers spacious interior spaces bathed in natural light extended by huge terraces leading to a large swimming pool and superb Mediterranean gardens, an ultramodern kitchen fully equipped with high-end Balay appliances, 7 bedrooms, 6 bathrooms, one of the bedrooms with two windows overlooking the lower level with a view of the cars. Lift to all levels, 200-m2 solarium, BBQ area, Jacuzzi, rare stone construction from Portugal and outdoor parking for 5 cars. A sublime property in an exceptional setting only 5 minutes' drive to Puerto Banús, the beach and all amenities.