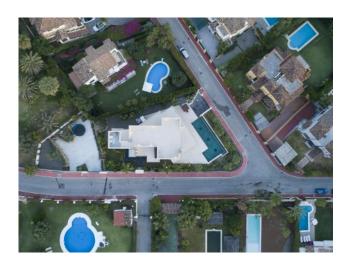

# Parcelas del Golf, Nueva Andalucia - Marbella

Brand-new villa with mountain views in a prestigious location in the Golf Valley of Nueva Andalucía

#### Ref. 298769 4.995.000 €

6

6

1.300 m<sup>2</sup>

1.090 m<sup>2</sup>

747 m<sup>2</sup>

343 m<sup>2</sup>

Fantastic contemporary villa with mountain views in Parcelas del Golf, a private and secure residential area in the Golf Valley of Nueva Andalucía. Distributed on three levels, this luxury villa offers spacious interior spaces bathed in natural light extended by huge terraces leading to a large swimming pool and superb Mediterranean gardens, an ultramodern kitchen fully equipped with high-end Balay appliances, 7 bedrooms, 6 bathrooms, one of the bedrooms with two windows overlooking the lower level with a view of the cars. Lift to all levels, 200-m2 solarium, BBQ area, Jacuzzi, rare stone construction from Portugal and outdoor parking for 5 cars. A sublime property in an exceptional setting only 5 minutes' drive to Puerto Banús, the beach and all amenities.