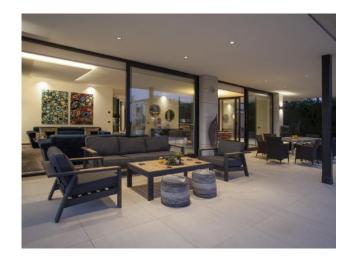

#### Ref. 298769 4.995.000 €

6

6

1.300 m<sup>2</sup>

1.090 m<sup>2</sup>

747 m<sup>2</sup>

343 m<sup>2</sup>

Fantastic contemporary villa with mountain views in Parcelas del Golf, a private and secure residential area in the Golf Valley of Nueva Andalucía. Distributed on three levels, this luxury villa offers spacious interior spaces bathed in natural light extended by huge terraces leading to a large swimming pool and superb Mediterranean gardens, an ultramodern kitchen fully equipped with high-end Balay appliances, 7 bedrooms, 6 bathrooms, one of the bedrooms with two windows overlooking the lower level with a view of the cars. Lift to all levels, 200-m2 solarium, BBQ area, Jacuzzi, rare stone construction from Portugal and outdoor parking for 5 cars. A sublime property in an exceptional setting only 5 minutes' drive to Puerto Banús, the beach and all amenities.