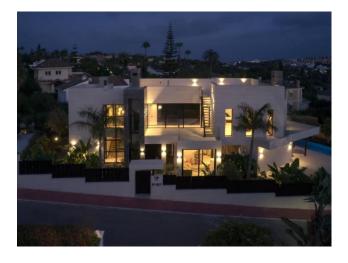

# Parcelas del Golf, Nueva Andalucia - Marbella

Brand-new villa with mountain views in a prestigious location in the Golf Valley of Nueva Andalucía

#### Ref. 298769 4.995.000 €

6

6

1.300 m<sup>2</sup>

1.090 m<sup>2</sup>

747 m<sup>2</sup>

343 m<sup>2</sup>

Fantastic contemporary villa with mountain views in Parcelas del Golf, a private and secure residential area in the Golf Valley of Nueva Andalucía. Distributed on three levels, this luxury villa offers spacious interior spaces bathed in natural light extended by huge terraces leading to a large swimming pool and superb Mediterranean gardens, an ultramodern kitchen fully equipped with high-end Balay appliances, 7 bedrooms, 6 bathrooms, one of the bedrooms with two windows overlooking the lower level with a view of the cars. Lift to all levels, 200-m2 solarium, BBQ area, Jacuzzi, rare stone construction from Portugal and outdoor parking for 5 cars. A sublime property in an exceptional setting only 5 minutes' drive to Puerto Banús, the beach and all amenities.