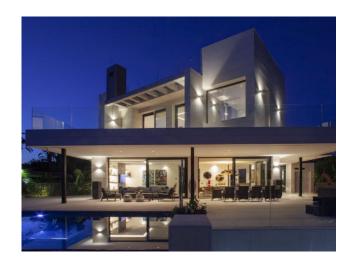

# Parcelas del Golf, Nueva Andalucia - Marbella

Brand-new villa with mountain views in a prestigious location in the Golf Valley of Nueva Andalucía

#### Ref. 298769 4.995.000 €

6

6

1.300 m<sup>2</sup>

1.090 m<sup>2</sup>

747 m<sup>2</sup>

343 m<sup>2</sup>

Fantastic contemporary villa with mountain views in Parcelas del Golf, a private and secure residential area in the Golf Valley of Nueva Andalucía. Distributed on three levels, this luxury villa offers spacious interior spaces bathed in natural light extended by huge terraces leading to a large swimming pool and superb Mediterranean gardens, an ultramodern kitchen fully equipped with high-end Balay appliances, 7 bedrooms, 6 bathrooms, one of the bedrooms with two windows overlooking the lower level with a view of the cars. Lift to all levels, 200-m2 solarium, BBQ area, Jacuzzi, rare stone construction from Portugal and outdoor parking for 5 cars. A sublime property in an exceptional setting only 5 minutes' drive to Puerto Banús, the beach and all amenities.