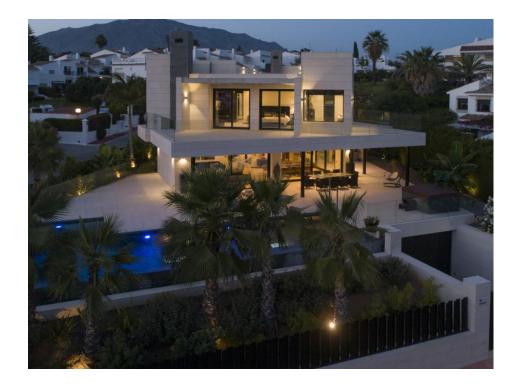

# Parcelas del Golf, Nueva Andalucia - Marbella

Brand-new villa with mountain views in a prestigious location in the Golf Valley of Nueva Andalucía

#### Ref. 298769 4.995.000 €

6

6

1.300 m<sup>2</sup>

1.090 m<sup>2</sup>

747 m<sup>2</sup>

343 m<sup>2</sup>

Fantastic contemporary villa with mountain views in Parcelas del Golf, a private and secure residential area in the Golf Valley of Nueva Andalucía. Distributed on three levels, this luxury villa offers spacious interior spaces bathed in natural light extended by huge terraces leading to a large swimming pool and superb Mediterranean gardens, an ultramodern kitchen fully equipped with high-end Balay appliances, 7 bedrooms, 6 bathrooms, one of the bedrooms with two windows overlooking the lower level with a view of the cars. Lift to all levels, 200-m2 solarium, BBQ area, Jacuzzi, rare stone construction from Portugal and outdoor parking for 5 cars. A sublime property in an exceptional setting only 5 minutes' drive to Puerto Banús, the beach and all amenities.