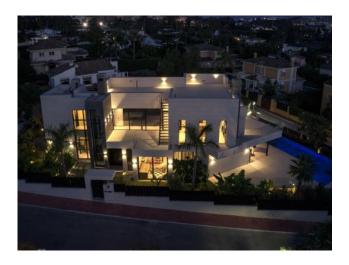

# Parcelas del Golf, Nueva Andalucia - Marbella

Brand-new villa with mountain views in a prestigious location in the Golf Valley of Nueva Andalucía

#### Ref. 298769 4.995.000 €

6

6

1.300 m<sup>2</sup>

1.090 m<sup>2</sup>

747 m<sup>2</sup>

343 m<sup>2</sup>

Fantastic contemporary villa with mountain views in Parcelas del Golf, a private and secure residential area in the Golf Valley of Nueva Andalucía. Distributed on three levels, this luxury villa offers spacious interior spaces bathed in natural light extended by huge terraces leading to a large swimming pool and superb Mediterranean gardens, an ultramodern kitchen fully equipped with high-end Balay appliances, 7 bedrooms, 6 bathrooms, one of the bedrooms with two windows overlooking the lower level with a view of the cars. Lift to all levels, 200-m2 solarium, BBQ area, Jacuzzi, rare stone construction from Portugal and outdoor parking for 5 cars. A sublime property in an exceptional setting only 5 minutes' drive to Puerto Banús, the beach and all amenities.