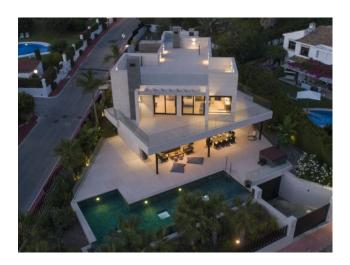

#### Ref. 298769 4.995.000 €

6

6

1.300 m<sup>2</sup>

1.090 m<sup>2</sup>

747 m<sup>2</sup>

343 m<sup>2</sup>

Fantastic contemporary villa with mountain views in Parcelas del Golf, a private and secure residential area in the Golf Valley of Nueva Andalucía. Distributed on three levels, this luxury villa offers spacious interior spaces bathed in natural light extended by huge terraces leading to a large swimming pool and superb Mediterranean gardens, an ultramodern kitchen fully equipped with high-end Balay appliances, 7 bedrooms, 6 bathrooms, one of the bedrooms with two windows overlooking the lower level with a view of the cars. Lift to all levels, 200-m2 solarium, BBQ area, Jacuzzi, rare stone construction from Portugal and outdoor parking for 5 cars. A sublime property in an exceptional setting only 5 minutes' drive to Puerto Banús, the beach and all amenities.