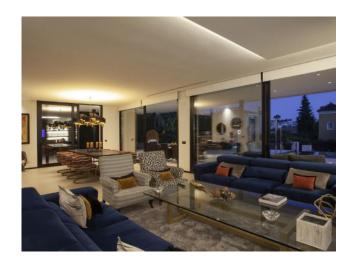

#### Ref. 298769 4.995.000 €

6

6

1.300 m<sup>2</sup>

1.090 m<sup>2</sup>

747 m<sup>2</sup>

343 m<sup>2</sup>

Fantastic contemporary villa with mountain views in Parcelas del Golf, a private and secure residential area in the Golf Valley of Nueva Andalucía. Distributed on three levels, this luxury villa offers spacious interior spaces bathed in natural light extended by huge terraces leading to a large swimming pool and superb Mediterranean gardens, an ultramodern kitchen fully equipped with high-end Balay appliances, 7 bedrooms, 6 bathrooms, one of the bedrooms with two windows overlooking the lower level with a view of the cars. Lift to all levels, 200-m2 solarium, BBQ area, Jacuzzi, rare stone construction from Portugal and outdoor parking for 5 cars. A sublime property in an exceptional setting only 5 minutes' drive to Puerto Banús, the beach and all amenities.