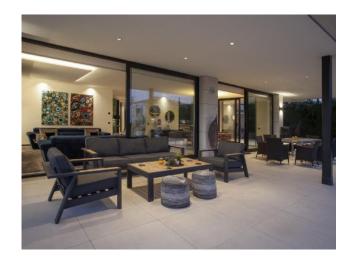

### Ref. 298769 4.995.000 €

6

6

1.300 m<sup>2</sup>

1.090 m<sup>2</sup>

747 m<sup>2</sup>

343 m<sup>2</sup>

Fantastic contemporary villa with mountain views in Parcelas del Golf, a private and secure residential area in the Golf Valley of Nueva Andalucía. Distributed on three levels, this luxury villa offers spacious interior spaces bathed in natural light extended by huge terraces leading to a large swimming pool and superb Mediterranean gardens, an ultramodern kitchen fully equipped with high-end Balay appliances, 7 bedrooms, 6 bathrooms, one of the bedrooms with two windows overlooking the lower level with a view of the cars. Lift to all levels, 200-m2 solarium, BBQ area, Jacuzzi, rare stone construction from Portugal and outdoor parking for 5 cars. A sublime property in an exceptional setting only 5 minutes' drive to Puerto Banús, the beach and all amenities.