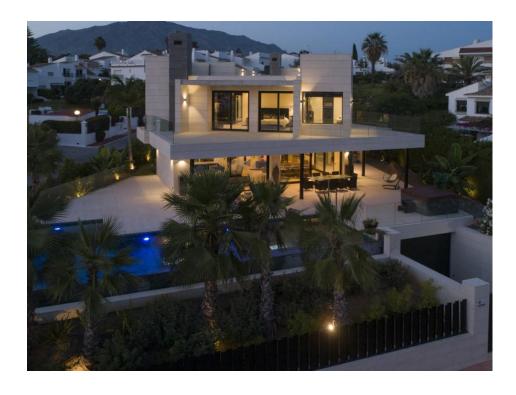

### Parcelas del Golf, Nueva Andalucia - Marbella

Brand-new villa with mountain views in a prestigious location in the Golf Valley of Nueva Andalucía

### Ref. 298769 4.995.000 €

6

6

1.300 m<sup>2</sup>

1.090 m<sup>2</sup>

747 m<sup>2</sup>

343 m<sup>2</sup>

Fantastic contemporary villa with mountain views in Parcelas del Golf, a private and secure residential area in the Golf Valley of Nueva Andalucía. Distributed on three levels, this luxury villa offers spacious interior spaces bathed in natural light extended by huge terraces leading to a large swimming pool and superb Mediterranean gardens, an ultramodern kitchen fully equipped with high-end Balay appliances, 7 bedrooms, 6 bathrooms, one of the bedrooms with two windows overlooking the lower level with a view of the cars. Lift to all levels, 200-m2 solarium, BBQ area, Jacuzzi, rare stone construction from Portugal and outdoor parking for 5 cars. A sublime property in an exceptional setting only 5 minutes' drive to Puerto Banús, the beach and all amenities.