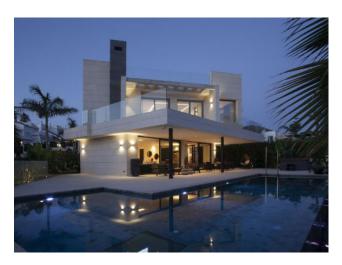

### Parcelas del Golf, Nueva Andalucia - Marbella

Brand-new villa with mountain views in a prestigious location in the Golf Valley of Nueva Andalucía

### Ref. 298769 4.995.000 €

6

6

1.300 m<sup>2</sup>

1.090 m<sup>2</sup>

747 m<sup>2</sup>

343 m<sup>2</sup>

Fantastic contemporary villa with mountain views in Parcelas del Golf, a private and secure residential area in the Golf Valley of Nueva Andalucía. Distributed on three levels, this luxury villa offers spacious interior spaces bathed in natural light extended by huge terraces leading to a large swimming pool and superb Mediterranean gardens, an ultramodern kitchen fully equipped with high-end Balay appliances, 7 bedrooms, 6 bathrooms, one of the bedrooms with two windows overlooking the lower level with a view of the cars. Lift to all levels, 200-m2 solarium, BBQ area, Jacuzzi, rare stone construction from Portugal and outdoor parking for 5 cars. A sublime property in an exceptional setting only 5 minutes' drive to Puerto Banús, the beach and all amenities.