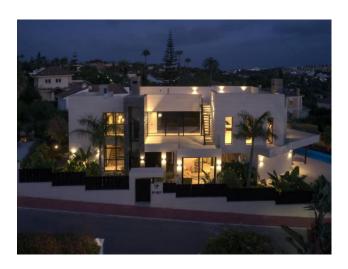

### Ref. 298769 4.995.000 €

6

6

1.300 m<sup>2</sup>

1.090 m<sup>2</sup>

747 m<sup>2</sup>

343 m<sup>2</sup>

Fantastic contemporary villa with mountain views in Parcelas del Golf, a private and secure residential area in the Golf Valley of Nueva Andalucía. Distributed on three levels, this luxury villa offers spacious interior spaces bathed in natural light extended by huge terraces leading to a large swimming pool and superb Mediterranean gardens, an ultramodern kitchen fully equipped with high-end Balay appliances, 7 bedrooms, 6 bathrooms, one of the bedrooms with two windows overlooking the lower level with a view of the cars. Lift to all levels, 200-m2 solarium, BBQ area, Jacuzzi, rare stone construction from Portugal and outdoor parking for 5 cars. A sublime property in an exceptional setting only 5 minutes' drive to Puerto Banús, the beach and all amenities.