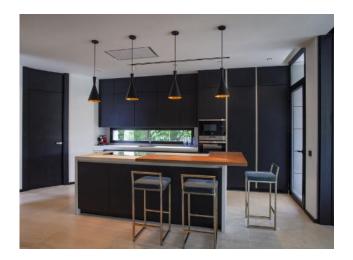

### Ref. 298769 4.995.000 €

6

6

1.300 m<sup>2</sup>

1.090 m<sup>2</sup>

747 m<sup>2</sup>

343 m<sup>2</sup>

Fantastic contemporary villa with mountain views in Parcelas del Golf, a private and secure residential area in the Golf Valley of Nueva Andalucía. Distributed on three levels, this luxury villa offers spacious interior spaces bathed in natural light extended by huge terraces leading to a large swimming pool and superb Mediterranean gardens, an ultramodern kitchen fully equipped with high-end Balay appliances, 7 bedrooms, 6 bathrooms, one of the bedrooms with two windows overlooking the lower level with a view of the cars. Lift to all levels, 200-m2 solarium, BBQ area, Jacuzzi, rare stone construction from Portugal and outdoor parking for 5 cars. A sublime property in an exceptional setting only 5 minutes' drive to Puerto Banús, the beach and all amenities.