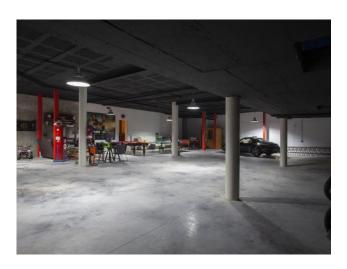

### Ref. 298769 4.995.000 €

6

6

1.300 m<sup>2</sup>

1.090 m<sup>2</sup>

747 m<sup>2</sup>

343 m<sup>2</sup>

Fantastic contemporary villa with mountain views in Parcelas del Golf, a private and secure residential area in the Golf Valley of Nueva Andalucía. Distributed on three levels, this luxury villa offers spacious interior spaces bathed in natural light extended by huge terraces leading to a large swimming pool and superb Mediterranean gardens, an ultramodern kitchen fully equipped with high-end Balay appliances, 7 bedrooms, 6 bathrooms, one of the bedrooms with two windows overlooking the lower level with a view of the cars. Lift to all levels, 200-m2 solarium, BBQ area, Jacuzzi, rare stone construction from Portugal and outdoor parking for 5 cars. A sublime property in an exceptional setting only 5 minutes' drive to Puerto Banús, the beach and all amenities.