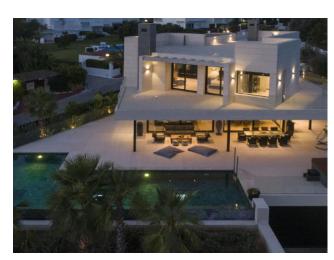

### Ref. 298769 4.995.000 €

6

6

1.300 m<sup>2</sup>

1.090 m<sup>2</sup>

747 m<sup>2</sup>

343 m<sup>2</sup>

Fantastic contemporary villa with mountain views in Parcelas del Golf, a private and secure residential area in the Golf Valley of Nueva Andalucía. Distributed on three levels, this luxury villa offers spacious interior spaces bathed in natural light extended by huge terraces leading to a large swimming pool and superb Mediterranean gardens, an ultramodern kitchen fully equipped with high-end Balay appliances, 7 bedrooms, 6 bathrooms, one of the bedrooms with two windows overlooking the lower level with a view of the cars. Lift to all levels, 200-m2 solarium, BBQ area, Jacuzzi, rare stone construction from Portugal and outdoor parking for 5 cars. A sublime property in an exceptional setting only 5 minutes' drive to Puerto Banús, the beach and all amenities.