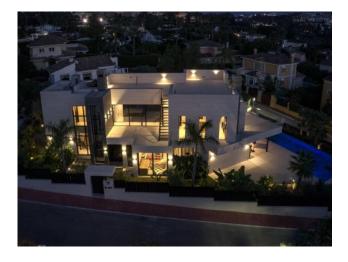

### Ref. 298769 4.995.000 €

6

6

1.300 m<sup>2</sup>

1.090 m<sup>2</sup>

747 m<sup>2</sup>

343 m<sup>2</sup>

Fantastic contemporary villa with mountain views in Parcelas del Golf, a private and secure residential area in the Golf Valley of Nueva Andalucía. Distributed on three levels, this luxury villa offers spacious interior spaces bathed in natural light extended by huge terraces leading to a large swimming pool and superb Mediterranean gardens, an ultramodern kitchen fully equipped with high-end Balay appliances, 7 bedrooms, 6 bathrooms, one of the bedrooms with two windows overlooking the lower level with a view of the cars. Lift to all levels, 200-m2 solarium, BBQ area, Jacuzzi, rare stone construction from Portugal and outdoor parking for 5 cars. A sublime property in an exceptional setting only 5 minutes' drive to Puerto Banús, the beach and all amenities.