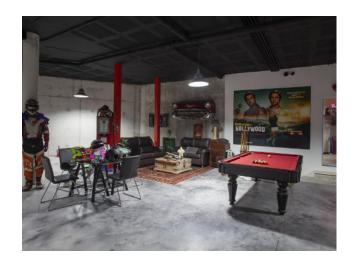

### Ref. 298769 4.995.000 €

6

6

1.300 m<sup>2</sup>

1.090 m<sup>2</sup>

747 m<sup>2</sup>

343 m<sup>2</sup>

Fantastic contemporary villa with mountain views in Parcelas del Golf, a private and secure residential area in the Golf Valley of Nueva Andalucía. Distributed on three levels, this luxury villa offers spacious interior spaces bathed in natural light extended by huge terraces leading to a large swimming pool and superb Mediterranean gardens, an ultramodern kitchen fully equipped with high-end Balay appliances, 7 bedrooms, 6 bathrooms, one of the bedrooms with two windows overlooking the lower level with a view of the cars. Lift to all levels, 200-m2 solarium, BBQ area, Jacuzzi, rare stone construction from Portugal and outdoor parking for 5 cars. A sublime property in an exceptional setting only 5 minutes' drive to Puerto Banús, the beach and all amenities.