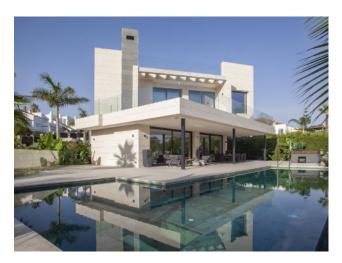

### Parcelas del Golf, Nueva Andalucia - Marbella

Brand-new villa with mountain views in a prestigious location in the Golf Valley of Nueva Andalucía

### Ref. 298769 4.995.000 €

6

6

1.300 m<sup>2</sup>

1.090 m<sup>2</sup>

747 m<sup>2</sup>

343 m<sup>2</sup>

Fantastic contemporary villa with mountain views in Parcelas del Golf, a private and secure residential area in the Golf Valley of Nueva Andalucía. Distributed on three levels, this luxury villa offers spacious interior spaces bathed in natural light extended by huge terraces leading to a large swimming pool and superb Mediterranean gardens, an ultramodern kitchen fully equipped with high-end Balay appliances, 7 bedrooms, 6 bathrooms, one of the bedrooms with two windows overlooking the lower level with a view of the cars. Lift to all levels, 200-m2 solarium, BBQ area, Jacuzzi, rare stone construction from Portugal and outdoor parking for 5 cars. A sublime property in an exceptional setting only 5 minutes' drive to Puerto Banús, the beach and all amenities.