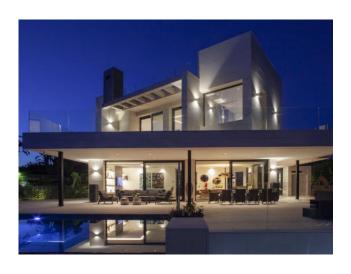

### Parcelas del Golf, Nueva Andalucia - Marbella

Brand-new villa with mountain views in a prestigious location in the Golf Valley of Nueva Andalucía

### Ref. 298769 4.995.000 €

6

6

1.300 m<sup>2</sup>

1.090 m<sup>2</sup>

747 m<sup>2</sup>

343 m<sup>2</sup>

Fantastic contemporary villa with mountain views in Parcelas del Golf, a private and secure residential area in the Golf Valley of Nueva Andalucía. Distributed on three levels, this luxury villa offers spacious interior spaces bathed in natural light extended by huge terraces leading to a large swimming pool and superb Mediterranean gardens, an ultramodern kitchen fully equipped with high-end Balay appliances, 7 bedrooms, 6 bathrooms, one of the bedrooms with two windows overlooking the lower level with a view of the cars. Lift to all levels, 200-m2 solarium, BBQ area, Jacuzzi, rare stone construction from Portugal and outdoor parking for 5 cars. A sublime property in an exceptional setting only 5 minutes' drive to Puerto Banús, the beach and all amenities.