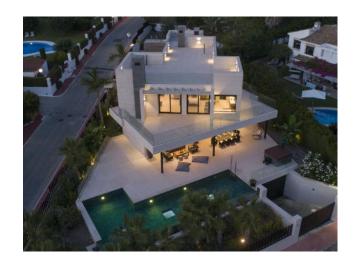

### Ref. 298769 4.995.000 €

6

6

1.300 m<sup>2</sup>

1.090 m<sup>2</sup>

747 m<sup>2</sup>

343 m<sup>2</sup>

Fantastic contemporary villa with mountain views in Parcelas del Golf, a private and secure residential area in the Golf Valley of Nueva Andalucía. Distributed on three levels, this luxury villa offers spacious interior spaces bathed in natural light extended by huge terraces leading to a large swimming pool and superb Mediterranean gardens, an ultramodern kitchen fully equipped with high-end Balay appliances, 7 bedrooms, 6 bathrooms, one of the bedrooms with two windows overlooking the lower level with a view of the cars. Lift to all levels, 200-m2 solarium, BBQ area, Jacuzzi, rare stone construction from Portugal and outdoor parking for 5 cars. A sublime property in an exceptional setting only 5 minutes' drive to Puerto Banús, the beach and all amenities.