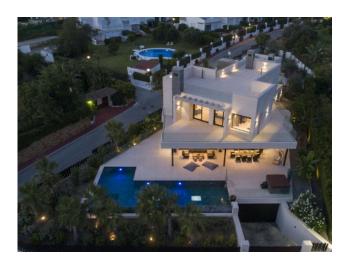

### Ref. 298769 4.995.000 €

6

6

1.300 m<sup>2</sup>

1.090 m<sup>2</sup>

747 m<sup>2</sup>

343 m<sup>2</sup>

Fantastic contemporary villa with mountain views in Parcelas del Golf, a private and secure residential area in the Golf Valley of Nueva Andalucía. Distributed on three levels, this luxury villa offers spacious interior spaces bathed in natural light extended by huge terraces leading to a large swimming pool and superb Mediterranean gardens, an ultramodern kitchen fully equipped with high-end Balay appliances, 7 bedrooms, 6 bathrooms, one of the bedrooms with two windows overlooking the lower level with a view of the cars. Lift to all levels, 200-m2 solarium, BBQ area, Jacuzzi, rare stone construction from Portugal and outdoor parking for 5 cars. A sublime property in an exceptional setting only 5 minutes' drive to Puerto Banús, the beach and all amenities.