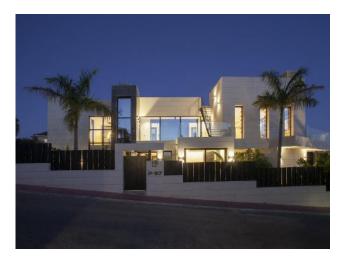

### Ref. 298769 4.995.000 €

6

6

1.300 m<sup>2</sup>

1.090 m<sup>2</sup>

747 m<sup>2</sup>

343 m<sup>2</sup>

Fantastic contemporary villa with mountain views in Parcelas del Golf, a private and secure residential area in the Golf Valley of Nueva Andalucía. Distributed on three levels, this luxury villa offers spacious interior spaces bathed in natural light extended by huge terraces leading to a large swimming pool and superb Mediterranean gardens, an ultramodern kitchen fully equipped with high-end Balay appliances, 7 bedrooms, 6 bathrooms, one of the bedrooms with two windows overlooking the lower level with a view of the cars. Lift to all levels, 200-m2 solarium, BBQ area, Jacuzzi, rare stone construction from Portugal and outdoor parking for 5 cars. A sublime property in an exceptional setting only 5 minutes' drive to Puerto Banús, the beach and all amenities.