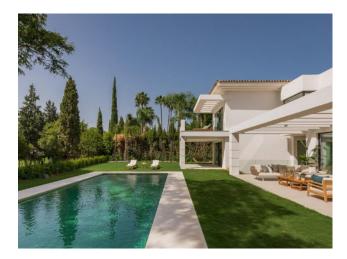

#### Ref. 387253 6.350.000 €

Casa Cascais is a modern and impressive estate, drawn by the renowned architect Villarroel. Built to exceed all expectations you have from a modern, design villa. Casa Cascais is the perfect fusion between timeless lines and modern elegance. Entering the house, you are welcomed in a spacious living area with double ceiling height and plenty of light. Kitchen and dining in an open plan to the living room, with large glass doors leading out to the outdoor and pool area. Further on this level you have 2 bedrooms en-suite. Using either the staircase or elevator, on the first level there is two more bedrooms including a large master bedroom with walking closet and private terrace. The basement got everything you could wish for, entertaining your family and friends. Coming down the stairs you are immediately welcomed by two interior garden areas with water features, nicely dividing up the spa with sauna and hamman and the large playroom with cinema, wine cellar and bar. Further in the basement you have the fifth bedroom en-suit, a large garage for 3-4 cars, the laundry and technical room.