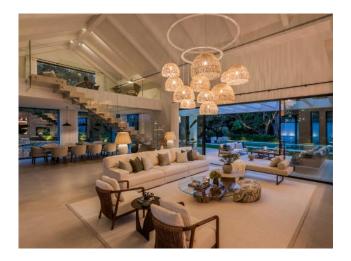

#### Ref. 387253 6.350.000 €

Casa Cascais is a modern and impressive estate, drawn by the renowned architect Villarroel. Built to exceed all expectations you have from a modern, design villa. Casa Cascais is the perfect fusion between timeless lines and modern elegance. Entering the house, you are welcomed in a spacious living area with double ceiling height and plenty of light. Kitchen and dining in an open plan to the living room, with large glass doors leading out to the outdoor and pool area. Further on this level you have 2 bedrooms en-suite. Using either the staircase or elevator, on the first level there is two more bedrooms including a large master bedroom with walking closet and private terrace. The basement got everything you could wish for, entertaining your family and friends. Coming down the stairs you are immediately welcomed by two interior garden areas with water features, nicely dividing up the spa with sauna and hamman and the large playroom with cinema, wine cellar and bar. Further in the basement you have the fifth bedroom en-suit, a large garage for 3-4 cars, the laundry and technical room.