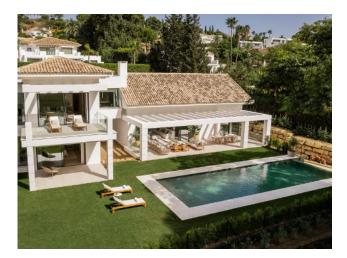

#### Ref. 387253 6.350.000 €

Casa Cascais is a modern and impressive estate, drawn by the renowned architect Villarroel. Built to exceed all expectations you have from a modern, design villa. Casa Cascais is the perfect fusion between timeless lines and modern elegance. Entering the house, you are welcomed in a spacious living area with double ceiling height and plenty of light. Kitchen and dining in an open plan to the living room, with large glass doors leading out to the outdoor and pool area. Further on this level you have 2 bedrooms en-suite. Using either the staircase or elevator, on the first level there is two more bedrooms including a large master bedroom with walking closet and private terrace. The basement got everything you could wish for, entertaining your family and friends. Coming down the stairs you are immediately welcomed by two interior garden areas with water features, nicely dividing up the spa with sauna and hamman and the large playroom with cinema, wine cellar and bar. Further in the basement you have the fifth bedroom en-suit, a large garage for 3-4 cars, the laundry and technical room.