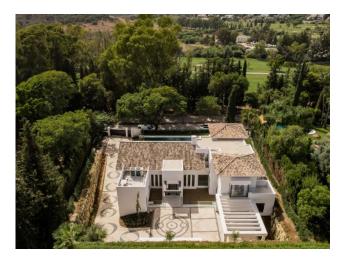

#### Ref. 387253 6.350.000 €

Casa Cascais is a modern and impressive estate, drawn by the renowned architect Villarroel. Built to exceed all expectations you have from a modern, design villa. Casa Cascais is the perfect fusion between timeless lines and modern elegance. Entering the house, you are welcomed in a spacious living area with double ceiling height and plenty of light. Kitchen and dining in an open plan to the living room, with large glass doors leading out to the outdoor and pool area. Further on this level you have 2 bedrooms en-suite. Using either the staircase or elevator, on the first level there is two more bedrooms including a large master bedroom with walking closet and private terrace. The basement got everything you could wish for, entertaining your family and friends. Coming down the stairs you are immediately welcomed by two interior garden areas with water features, nicely dividing up the spa with sauna and hamman and the large playroom with cinema, wine cellar and bar. Further in the basement you have the fifth bedroom en-suit, a large garage for 3-4 cars, the laundry and technical room.