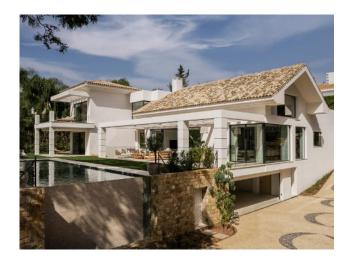

#### Ref. 387253 6.350.000 €

Casa Cascais is a modern and impressive estate, drawn by the renowned architect Villarroel. Built to exceed all expectations you have from a modern, design villa. Casa Cascais is the perfect fusion between timeless lines and modern elegance. Entering the house, you are welcomed in a spacious living area with double ceiling height and plenty of light. Kitchen and dining in an open plan to the living room, with large glass doors leading out to the outdoor and pool area. Further on this level you have 2 bedrooms en-suite. Using either the staircase or elevator, on the first level there is two more bedrooms including a large master bedroom with walking closet and private terrace. The basement got everything you could wish for, entertaining your family and friends. Coming down the stairs you are immediately welcomed by two interior garden areas with water features, nicely dividing up the spa with sauna and hamman and the large playroom with cinema, wine cellar and bar. Further in the basement you have the fifth bedroom en-suit, a large garage for 3-4 cars, the laundry and technical room.