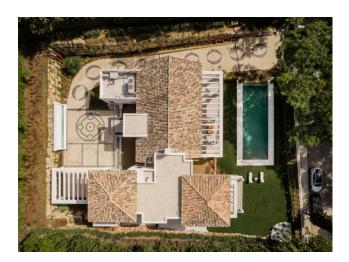

#### Ref. 387253 6.350.000 €

Casa Cascais is a modern and impressive estate, drawn by the renowned architect Villarroel. Built to exceed all expectations you have from a modern, design villa. Casa Cascais is the perfect fusion between timeless lines and modern elegance. Entering the house, you are welcomed in a spacious living area with double ceiling height and plenty of light. Kitchen and dining in an open plan to the living room, with large glass doors leading out to the outdoor and pool area. Further on this level you have 2 bedrooms en-suite. Using either the staircase or elevator, on the first level there is two more bedrooms including a large master bedroom with walking closet and private terrace. The basement got everything you could wish for, entertaining your family and friends. Coming down the stairs you are immediately welcomed by two interior garden areas with water features, nicely dividing up the spa with sauna and hamman and the large playroom with cinema, wine cellar and bar. Further in the basement you have the fifth bedroom en-suit, a large garage for 3-4 cars, the laundry and technical room.