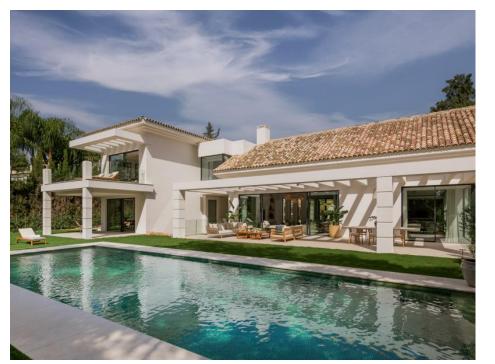

#### Ref. 387253 6.350.000 €

Casa Cascais is a modern and impressive estate, drawn by the renowned architect Villarroel. Built to exceed all expectations you have from a modern, design villa. Casa Cascais is the perfect fusion between timeless lines and modern elegance. Entering the house, you are welcomed in a spacious living area with double ceiling height and plenty of light. Kitchen and dining in an open plan to the living room, with large glass doors leading out to the outdoor and pool area. Further on this level you have 2 bedrooms en-suite. Using either the staircase or elevator, on the first level there is two more bedrooms including a large master bedroom with walking closet and private terrace. The basement got everything you could wish for, entertaining your family and friends. Coming down the stairs you are immediately welcomed by two interior garden areas with water features, nicely dividing up the spa with sauna and hamman and the large playroom with cinema, wine cellar and bar. Further in the basement you have the fifth bedroom en-suit, a large garage for 3-4 cars, the laundry and technical room.