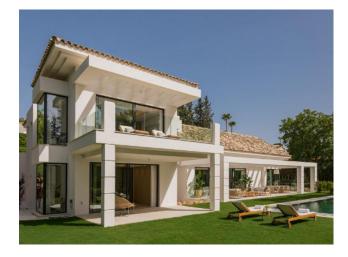

#### Ref. 387253 6.350.000 €

Casa Cascais is a modern and impressive estate, drawn by the renowned architect Villarroel. Built to exceed all expectations you have from a modern, design villa. Casa Cascais is the perfect fusion between timeless lines and modern elegance. Entering the house, you are welcomed in a spacious living area with double ceiling height and plenty of light. Kitchen and dining in an open plan to the living room, with large glass doors leading out to the outdoor and pool area. Further on this level you have 2 bedrooms en-suite. Using either the staircase or elevator, on the first level there is two more bedrooms including a large master bedroom with walking closet and private terrace. The basement got everything you could wish for, entertaining your family and friends. Coming down the stairs you are immediately welcomed by two interior garden areas with water features, nicely dividing up the spa with sauna and hamman and the large playroom with cinema, wine cellar and bar. Further in the basement you have the fifth bedroom en-suit, a large garage for 3-4 cars, the laundry and technical room.