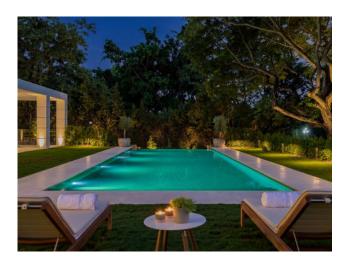

#### Ref. 387253 6.350.000 €

Casa Cascais is a modern and impressive estate, drawn by the renowned architect Villarroel. Built to exceed all expectations you have from a modern, design villa. Casa Cascais is the perfect fusion between timeless lines and modern elegance. Entering the house, you are welcomed in a spacious living area with double ceiling height and plenty of light. Kitchen and dining in an open plan to the living room, with large glass doors leading out to the outdoor and pool area. Further on this level you have 2 bedrooms en-suite. Using either the staircase or elevator, on the first level there is two more bedrooms including a large master bedroom with walking closet and private terrace. The basement got everything you could wish for, entertaining your family and friends. Coming down the stairs you are immediately welcomed by two interior garden areas with water features, nicely dividing up the spa with sauna and hamman and the large playroom with cinema, wine cellar and bar. Further in the basement you have the fifth bedroom en-suit, a large garage for 3-4 cars, the laundry and technical room.