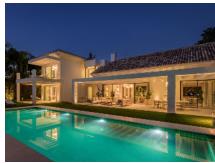

#### Ref. 387253 6.350.000 €

Casa Cascais is a modern and impressive estate, drawn by the renowned architect Villarroel. Built to exceed all expectations you have from a modern, design villa. Casa Cascais is the perfect fusion between timeless lines and modern elegance. Entering the house, you are welcomed in a spacious living area with double ceiling height and plenty of light. Kitchen and dining in an open plan to the living room, with large glass doors leading out to the outdoor and pool area. Further on this level you have 2 bedrooms en-suite. Using either the staircase or elevator, on the first level there is two more bedrooms including a large master bedroom with walking closet and private terrace. The basement got everything you could wish for, entertaining your family and friends. Coming down the stairs you are immediately welcomed by two interior garden areas with water features, nicely dividing up the spa with sauna and hamman and the large playroom with cinema, wine cellar and bar. Further in the basement you have the fifth bedroom en-suit, a large garage for 3-4 cars, the laundry and technical room.