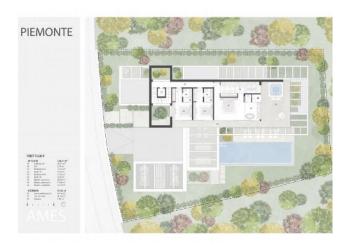

Stepping into the house you are immediately struck by its harmony and modern spaces. There's an open living space with kitchen, dining and lounge that nicely connects to the outdoor area through it's large sliding windows that can be fully opened and hidden in the wall. Furthermore on this level there's 1 bedroom en-suite.

Next to the pool area you'll find a gazebo with the outdoor kitchen, dining and lounge area. All surrounded by a beautiful and green garden. On the first floor there's 3 bedrooms en-suite. The Master bedroom includes a walk-in closet, bathroom and private terrace with a jacuzzi.

Going down to the basement you'll have plenty of areas for entertainment, including the playroom, TV-corner, bar, gym and sauna. Here's also the fifth and sixth bedroom en-suite as well as a home office.