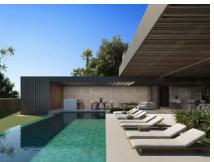

Stepping into the house you are immediately struck by its harmony and modern spaces. There's an open living space with kitchen, dining and lounge that nicely connects to the outdoor area through it's large sliding windows that can be fully opened and hidden in the wall. Furthermore on this level there's 1 bedroom en-suite.