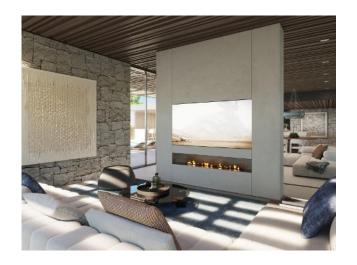

Stepping into the house you are immediately struck by its harmony and modern spaces. There's an open living space with kitchen, dining and lounge that nicely connects to the outdoor area through it's large sliding windows that can be fully opened and hidden in the wall. Furthermore on this level there's 1 bedroom en-suite.