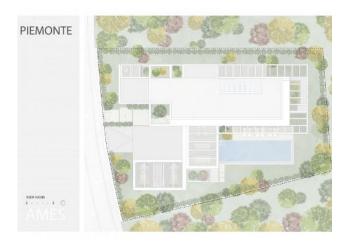

Stepping into the house you are immediately struck by its harmony and modern spaces. There's an open living space with kitchen, dining and lounge that nicely connects to the outdoor area through it's large sliding windows that can be fully opened and hidden in the wall. Furthermore on this level there's 1 bedroom en-suite.

Next to the pool area you'll find a gazebo with the outdoor kitchen, dining and lounge area. All surrounded by a beautiful and green garden. On the first floor there's 3 bedrooms en-suite. The Master bedroom includes a walk-in closet, bathroom and private terrace with a jacuzzi.

Going down to the basement you'll have plenty of areas for entertainment, including the playroom, TV-corner, bar, gym and sauna. Here's also the fifth and sixth bedroom en-suite as well as a home office.