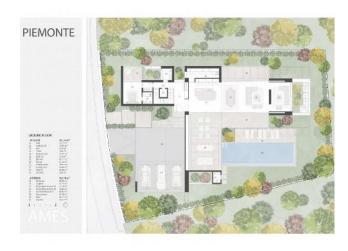

Stepping into the house you are immediately struck by its harmony and modern spaces. There's an open living space with kitchen, dining and lounge that nicely connects to the outdoor area through it's large sliding windows that can be fully opened and hidden in the wall. Furthermore on this level there's 1 bedroom en-suite.

Next to the pool area you'll find a gazebo with the outdoor kitchen, dining and lounge area. All surrounded by a beautiful and green garden. On the first floor there's 3 bedrooms en-suite. The Master bedroom includes a walk-in closet, bathroom and private terrace with a jacuzzi.

Going down to the basement you'll have plenty of areas for entertainment, including the playroom, TV-corner, bar, gym and sauna. Here's also the fifth and sixth bedroom en-suite as well as a home office.