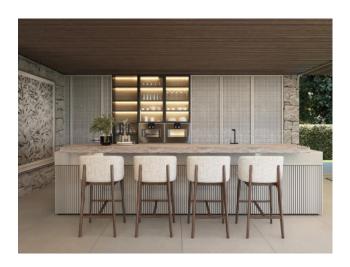

Next to the pool area you'll find a gazebo with the outdoor kitchen, dining and lounge area. All surrounded by a beautiful and green garden. On the first floor there's 3 bedrooms en-suite. The Master bedroom includes a walk-in closet, bathroom and private terrace with a jacuzzi.

Going down to the basement you'll have plenty of areas for entertainment, including the playroom, TV-corner, bar, gym and sauna. Here's also the fifth and sixth bedroom en-suite as well as a home office.