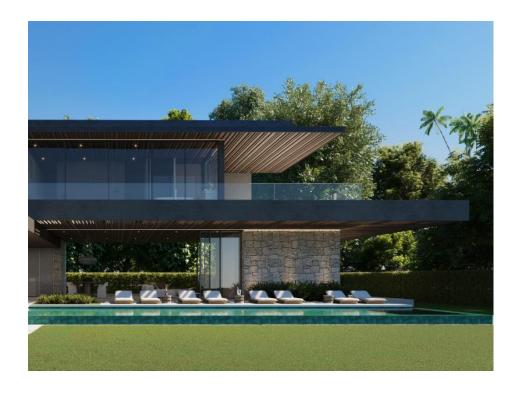

Next to the pool area you'll find a gazebo with the outdoor kitchen, dining and lounge area. All surrounded by a beautiful and green garden. On the first floor there's 3 bedrooms en-suite. The Master bedroom includes a walk-in closet, bathroom and private terrace with a jacuzzi.