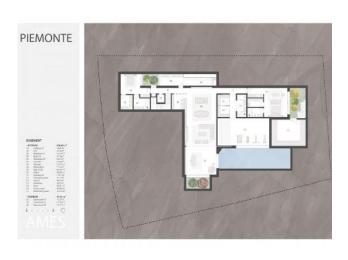

Stepping into the house you are immediately struck by its harmony and modern spaces. There's an open living space with kitchen, dining and lounge that nicely connects to the outdoor area through it's large sliding windows that can be fully opened and hidden in the wall. Furthermore on this level there's 1 bedroom en-suite.

Next to the pool area you'll find a gazebo with the outdoor kitchen, dining and lounge area. All surrounded by a beautiful and green garden. On the first floor there's 3 bedrooms en-suite. The Master bedroom includes a walk-in closet, bathroom and private terrace with a jacuzzi.

Going down to the basement you'll have plenty of areas for entertainment, including the playroom, TV-corner, bar, gym and sauna. Here's also the fifth and sixth bedroom en-suite as well as a home office.