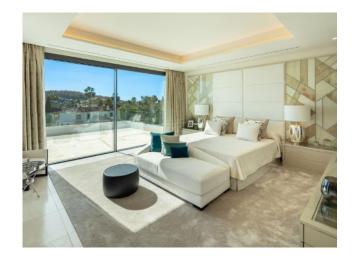

Distributed over three levels, Cerquilla 38 welcomes you into an impressive entrance hall with double height ceiling, which leads to a large open-plan living area. The large living room is furnished with high quality furniture and overlooks the tropical garden of the villa. The living room connects with the impressive dining area and the modern kitchen. The living room and dining area have direct access to the covered and uncovered terraces, with several chill-out areas and stunning infinity pool. Upstairs, the villa welcomes you into spacious bedrooms, overlooking the greens of Los Naranjos Golf.