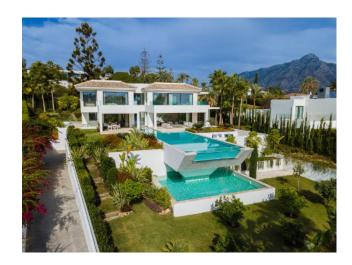

Distributed over three levels, Cerquilla 38 welcomes you into an impressive entrance hall with double height ceiling, which leads to a large open-plan living area. The large living room is furnished with high quality furniture and overlooks the tropical garden of the villa. The living room connects with the impressive dining area and the modern kitchen. The living room and dining area have direct access to the covered and uncovered terraces, with several chill-out areas and stunning infinity pool. Upstairs, the villa welcomes you into spacious bedrooms, overlooking the greens of Los Naranjos Golf.

The lower level of Cerquilla 38 boasts an extra large entertainment area with TV room and possibility to customize with more features. Cerquilla 38 is truly one of the most exceptional homes in Nueva Andalucía as per its fantastic elevated plot, high qualities, cutting-edge architecture and prime location.