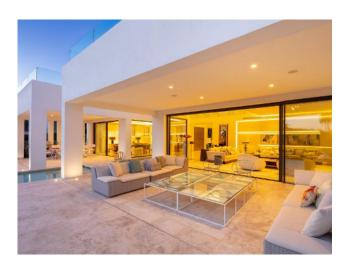

Distributed over three levels, Cerquilla 38 welcomes you into an impressive entrance hall with double height ceiling, which leads to a large open-plan living area. The large living room is furnished with high quality furniture and overlooks the tropical garden of the villa. The living room connects with the impressive dining area and the modern kitchen. The living room and dining area have direct access to the covered and uncovered terraces, with several chill-out areas and stunning infinity pool. Upstairs, the villa welcomes you into spacious bedrooms, overlooking the greens of Los Naranjos Golf.