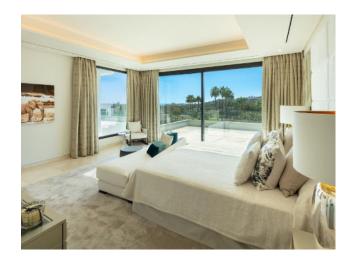

Distributed over three levels, Cerquilla 38 welcomes you into an impressive entrance hall with double height ceiling, which leads to a large open-plan living area. The large living room is furnished with high quality furniture and overlooks the tropical garden of the villa. The living room connects with the impressive dining area and the modern kitchen. The living room and dining area have direct access to the covered and uncovered terraces, with several chill-out areas and stunning infinity pool. Upstairs, the villa welcomes you into spacious bedrooms, overlooking the greens of Los Naranjos Golf.