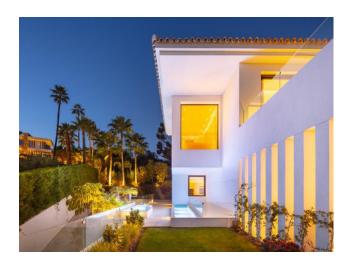

Distributed over three levels, Cerquilla 38 welcomes you into an impressive entrance hall with double height ceiling, which leads to a large open-plan living area. The large living room is furnished with high quality furniture and overlooks the tropical garden of the villa. The living room connects with the impressive dining area and the modern kitchen. The living room and dining area have direct access to the covered and uncovered terraces, with several chill-out areas and stunning infinity pool. Upstairs, the villa welcomes you into spacious bedrooms, overlooking the greens of Los Naranjos Golf.

The lower level of Cerquilla 38 boasts an extra large entertainment area with TV room and possibility to customize with more features. Cerquilla 38 is truly one of the most exceptional homes in Nueva Andalucía as per its fantastic elevated plot, high qualities, cutting-edge architecture and prime location.