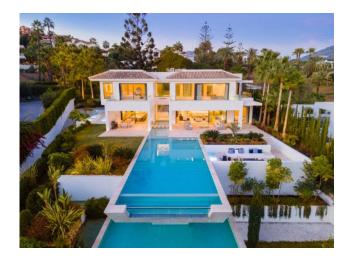

Distributed over three levels, Cerquilla 38 welcomes you into an impressive entrance hall with double height ceiling, which leads to a large open-plan living area. The large living room is furnished with high quality furniture and overlooks the tropical garden of the villa. The living room connects with the impressive dining area and the modern kitchen. The living room and dining area have direct access to the covered and uncovered terraces, with several chill-out areas and stunning infinity pool. Upstairs, the villa welcomes you into spacious bedrooms, overlooking the greens of Los Naranjos Golf.

The lower level of Cerquilla 38 boasts an extra large entertainment area with TV room and possibility to customize with more features. Cerquilla 38 is truly one of the most exceptional homes in Nueva Andalucía as per its fantastic elevated plot, high qualities, cutting-edge architecture and prime location.