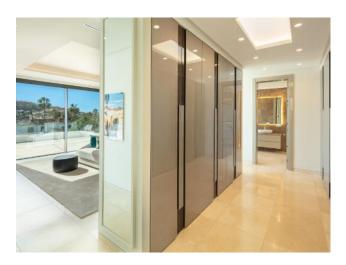

Distributed over three levels, Cerquilla 38 welcomes you into an impressive entrance hall with double height ceiling, which leads to a large open-plan living area. The large living room is furnished with high quality furniture and overlooks the tropical garden of the villa. The living room connects with the impressive dining area and the modern kitchen. The living room and dining area have direct access to the covered and uncovered terraces, with several chill-out areas and stunning infinity pool. Upstairs, the villa welcomes you into spacious bedrooms, overlooking the greens of Los Naranjos Golf.