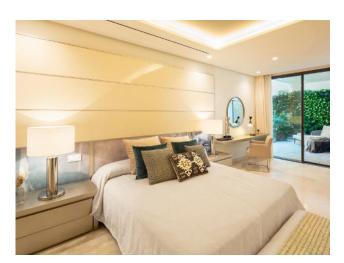

Distributed over three levels, Cerquilla 38 welcomes you into an impressive entrance hall with double height ceiling, which leads to a large open-plan living area. The large living room is furnished with high quality furniture and overlooks the tropical garden of the villa. The living room connects with the impressive dining area and the modern kitchen. The living room and dining area have direct access to the covered and uncovered terraces, with several chill-out areas and stunning infinity pool. Upstairs, the villa welcomes you into spacious bedrooms, overlooking the greens of Los Naranjos Golf.