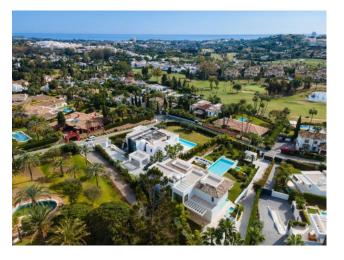

# La Cerquilla, Nueva Andalucia - Marbella

Villa

#### Ref. VP5649 7.850.000 €

6

6

2.104 m<sup>2</sup>

1.077 m<sup>2</sup>

921 m<sup>2</sup>

156 m<sup>2</sup>

Cerquilla 38 is a stunning modern villa located in the prestigious community of La Cerquilla. Nestled in the heart of the Golf Valley, this luxurious home is located within a short distance to all amenities of Nueva Andalucía and the exclusive golf courses. This bespoke home has been finished to the highest quality standards, offering top quality materials throughout.