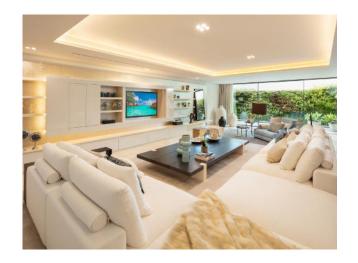

Distributed over three levels, Cerquilla 38 welcomes you into an impressive entrance hall with double height ceiling, which leads to a large open-plan living area. The large living room is furnished with high quality furniture and overlooks the tropical garden of the villa. The living room connects with the impressive dining area and the modern kitchen. The living room and dining area have direct access to the covered and uncovered terraces, with several chill-out areas and stunning infinity pool. Upstairs, the villa welcomes you into spacious bedrooms, overlooking the greens of Los Naranjos Golf.