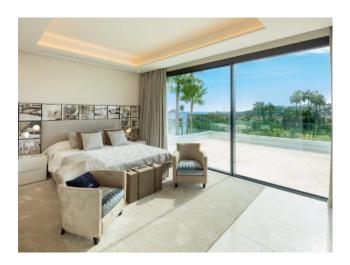

Distributed over three levels, Cerquilla 38 welcomes you into an impressive entrance hall with double height ceiling, which leads to a large open-plan living area. The large living room is furnished with high quality furniture and overlooks the tropical garden of the villa. The living room connects with the impressive dining area and the modern kitchen. The living room and dining area have direct access to the covered and uncovered terraces, with several chill-out areas and stunning infinity pool. Upstairs, the villa welcomes you into spacious bedrooms, overlooking the greens of Los Naranjos Golf.