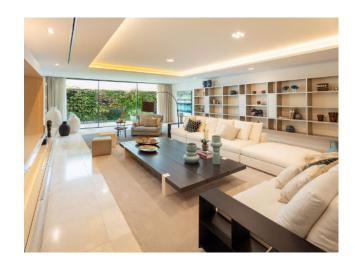

Distributed over three levels, Cerquilla 38 welcomes you into an impressive entrance hall with double height ceiling, which leads to a large open-plan living area. The large living room is furnished with high quality furniture and overlooks the tropical garden of the villa. The living room connects with the impressive dining area and the modern kitchen. The living room and dining area have direct access to the covered and uncovered terraces, with several chill-out areas and stunning infinity pool. Upstairs, the villa welcomes you into spacious bedrooms, overlooking the greens of Los Naranjos Golf.