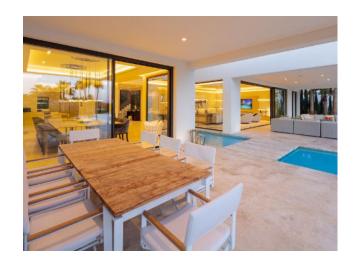

Distributed over three levels, Cerquilla 38 welcomes you into an impressive entrance hall with double height ceiling, which leads to a large open-plan living area. The large living room is furnished with high quality furniture and overlooks the tropical garden of the villa. The living room connects with the impressive dining area and the modern kitchen. The living room and dining area have direct access to the covered and uncovered terraces, with several chill-out areas and stunning infinity pool. Upstairs, the villa welcomes you into spacious bedrooms, overlooking the greens of Los Naranjos Golf.