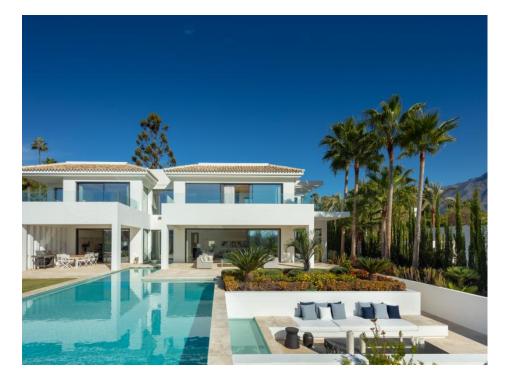

#### Ref. VP5649 7.850.000 €

6

6

2.104 m<sup>2</sup>

1.077 m<sup>2</sup>

921 m<sup>2</sup>

156 m<sup>2</sup>

Cerquilla 38 is a stunning modern villa located in the prestigious community of La Cerquilla. Nestled in the heart of the Golf Valley, this luxurious home is located within a short distance to all amenities of Nueva Andalucía and the exclusive golf courses. This bespoke home has been finished to the highest quality standards, offering top quality materials throughout.

Distributed over three levels, Cerquilla 38 welcomes you into an impressive entrance hall with double height ceiling, which leads to a large open-plan living area. The large living room is furnished with high quality furniture and overlooks the tropical garden of the villa. The living room connects with the impressive dining area and the modern kitchen. The living room and dining area have direct access to the covered and uncovered terraces, with several chill-out areas and stunning infinity pool. Upstairs, the villa welcomes you into spacious bedrooms, overlooking the greens of Los Naranjos Golf.

The lower level of Cerquilla 38 boasts an extra large entertainment area with TV room and possibility to customize with more features. Cerquilla 38 is truly one of the most exceptional homes in Nueva Andalucía as per its fantastic elevated plot, high qualities, cutting-edge architecture and prime location.