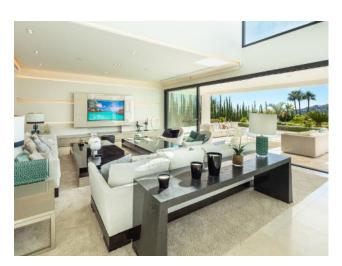

Distributed over three levels, Cerquilla 38 welcomes you into an impressive entrance hall with double height ceiling, which leads to a large open-plan living area. The large living room is furnished with high quality furniture and overlooks the tropical garden of the villa. The living room connects with the impressive dining area and the modern kitchen. The living room and dining area have direct access to the covered and uncovered terraces, with several chill-out areas and stunning infinity pool. Upstairs, the villa welcomes you into spacious bedrooms, overlooking the greens of Los Naranjos Golf.