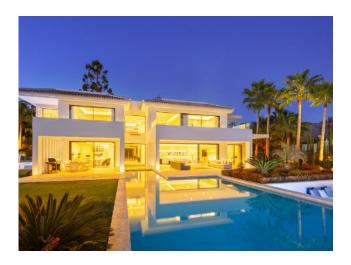

Distributed over three levels, Cerquilla 38 welcomes you into an impressive entrance hall with double height ceiling, which leads to a large open-plan living area. The large living room is furnished with high quality furniture and overlooks the tropical garden of the villa. The living room connects with the impressive dining area and the modern kitchen. The living room and dining area have direct access to the covered and uncovered terraces, with several chill-out areas and stunning infinity pool. Upstairs, the villa welcomes you into spacious bedrooms, overlooking the greens of Los Naranjos Golf.

The lower level of Cerquilla 38 boasts an extra large entertainment area with TV room and possibility to customize with more features. Cerquilla 38 is truly one of the most exceptional homes in Nueva Andalucía as per its fantastic elevated plot, high qualities, cutting-edge architecture and prime location.