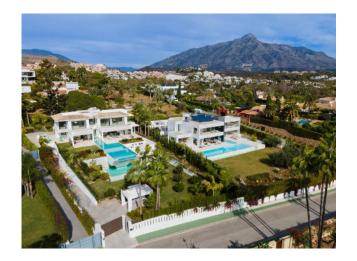

#### Ref. VP5649 7.850.000 €

6

6

2.104 m<sup>2</sup>

1.077 m<sup>2</sup>

921 m<sup>2</sup>

156 m<sup>2</sup>

Cerquilla 38 is a stunning modern villa located in the prestigious community of La Cerquilla. Nestled in the heart of the Golf Valley, this luxurious home is located within a short distance to all amenities of Nueva Andalucía and the exclusive golf courses. This bespoke home has been finished to the highest quality standards, offering top quality materials throughout.

Distributed over three levels, Cerquilla 38 welcomes you into an impressive entrance hall with double height ceiling, which leads to a large open-plan living area. The large living room is furnished with high quality furniture and overlooks the tropical garden of the villa. The living room connects with the impressive dining area and the modern kitchen. The living room and dining area have direct access to the covered and uncovered terraces, with several chill-out areas and stunning infinity pool. Upstairs, the villa welcomes you into spacious bedrooms, overlooking the greens of Los Naranjos Golf.