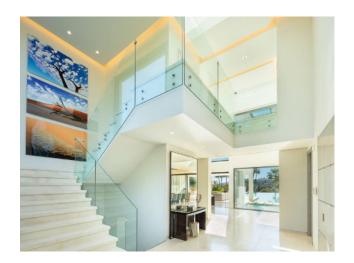

Distributed over three levels, Cerquilla 38 welcomes you into an impressive entrance hall with double height ceiling, which leads to a large open-plan living area. The large living room is furnished with high quality furniture and overlooks the tropical garden of the villa. The living room connects with the impressive dining area and the modern kitchen. The living room and dining area have direct access to the covered and uncovered terraces, with several chill-out areas and stunning infinity pool. Upstairs, the villa welcomes you into spacious bedrooms, overlooking the greens of Los Naranjos Golf.