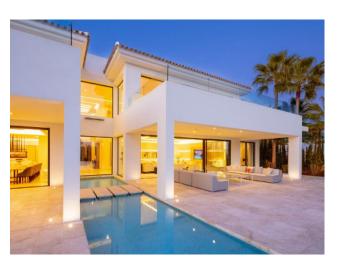

Distributed over three levels, Cerquilla 38 welcomes you into an impressive entrance hall with double height ceiling, which leads to a large open-plan living area. The large living room is furnished with high quality furniture and overlooks the tropical garden of the villa. The living room connects with the impressive dining area and the modern kitchen. The living room and dining area have direct access to the covered and uncovered terraces, with several chill-out areas and stunning infinity pool. Upstairs, the villa welcomes you into spacious bedrooms, overlooking the greens of Los Naranjos Golf.