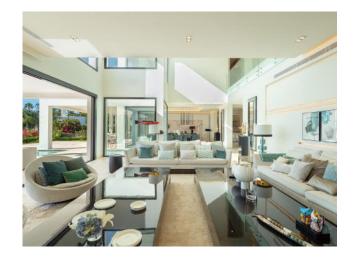

Distributed over three levels, Cerquilla 38 welcomes you into an impressive entrance hall with double height ceiling, which leads to a large open-plan living area. The large living room is furnished with high quality furniture and overlooks the tropical garden of the villa. The living room connects with the impressive dining area and the modern kitchen. The living room and dining area have direct access to the covered and uncovered terraces, with several chill-out areas and stunning infinity pool. Upstairs, the villa welcomes you into spacious bedrooms, overlooking the greens of Los Naranjos Golf.