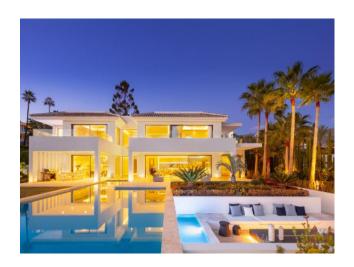

#### Ref. VP5649 7.850.000 €

6

6

2.104 m<sup>2</sup>

1.077 m<sup>2</sup>

921 m<sup>2</sup>

156 m<sup>2</sup>

Cerquilla 38 is a stunning modern villa located in the prestigious community of La Cerquilla. Nestled in the heart of the Golf Valley, this luxurious home is located within a short distance to all amenities of Nueva Andalucía and the exclusive golf courses. This bespoke home has been finished to the highest quality standards, offering top quality materials throughout.

Distributed over three levels, Cerquilla 38 welcomes you into an impressive entrance hall with double height ceiling, which leads to a large open-plan living area. The large living room is furnished with high quality furniture and overlooks the tropical garden of the villa. The living room connects with the impressive dining area and the modern kitchen. The living room and dining area have direct access to the covered and uncovered terraces, with several chill-out areas and stunning infinity pool. Upstairs, the villa welcomes you into spacious bedrooms, overlooking the greens of Los Naranjos Golf.