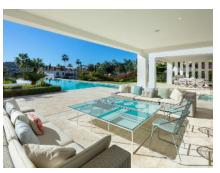

Distributed over three levels, Cerquilla 38 welcomes you into an impressive entrance hall with double height ceiling, which leads to a large open-plan living area. The large living room is furnished with high quality furniture and overlooks the tropical garden of the villa. The living room connects with the impressive dining area and the modern kitchen. The living room and dining area have direct access to the covered and uncovered terraces, with several chill-out areas and stunning infinity pool. Upstairs, the villa welcomes you into spacious bedrooms, overlooking the greens of Los Naranjos Golf.