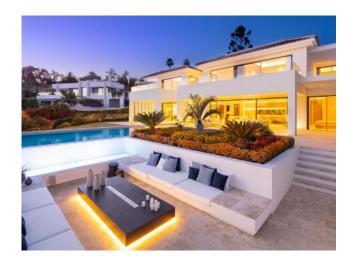

Distributed over three levels, Cerquilla 38 welcomes you into an impressive entrance hall with double height ceiling, which leads to a large open-plan living area. The large living room is furnished with high quality furniture and overlooks the tropical garden of the villa. The living room connects with the impressive dining area and the modern kitchen. The living room and dining area have direct access to the covered and uncovered terraces, with several chill-out areas and stunning infinity pool. Upstairs, the villa welcomes you into spacious bedrooms, overlooking the greens of Los Naranjos Golf.