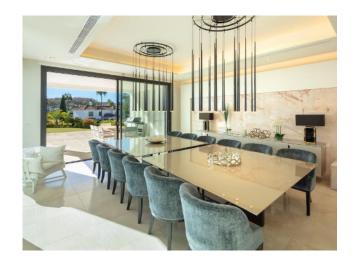

Distributed over three levels, Cerquilla 38 welcomes you into an impressive entrance hall with double height ceiling, which leads to a large open-plan living area. The large living room is furnished with high quality furniture and overlooks the tropical garden of the villa. The living room connects with the impressive dining area and the modern kitchen. The living room and dining area have direct access to the covered and uncovered terraces, with several chill-out areas and stunning infinity pool. Upstairs, the villa welcomes you into spacious bedrooms, overlooking the greens of Los Naranjos Golf.