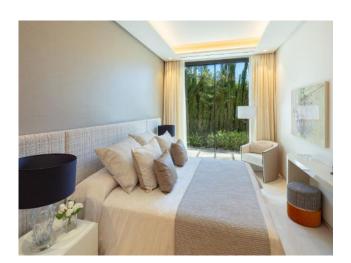

Distributed over three levels, Cerquilla 38 welcomes you into an impressive entrance hall with double height ceiling, which leads to a large open-plan living area. The large living room is furnished with high quality furniture and overlooks the tropical garden of the villa. The living room connects with the impressive dining area and the modern kitchen. The living room and dining area have direct access to the covered and uncovered terraces, with several chill-out areas and stunning infinity pool. Upstairs, the villa welcomes you into spacious bedrooms, overlooking the greens of Los Naranjos Golf.