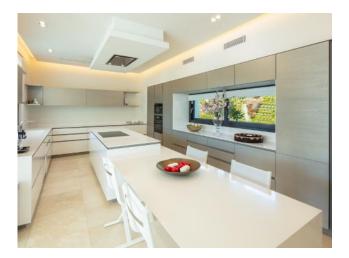

Distributed over three levels, Cerquilla 38 welcomes you into an impressive entrance hall with double height ceiling, which leads to a large open-plan living area. The large living room is furnished with high quality furniture and overlooks the tropical garden of the villa. The living room connects with the impressive dining area and the modern kitchen. The living room and dining area have direct access to the covered and uncovered terraces, with several chill-out areas and stunning infinity pool. Upstairs, the villa welcomes you into spacious bedrooms, overlooking the greens of Los Naranjos Golf.