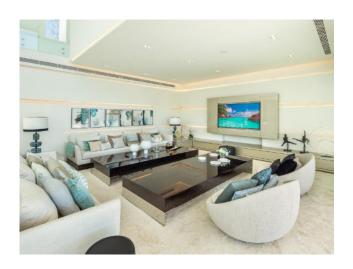

Distributed over three levels, Cerquilla 38 welcomes you into an impressive entrance hall with double height ceiling, which leads to a large open-plan living area. The large living room is furnished with high quality furniture and overlooks the tropical garden of the villa. The living room connects with the impressive dining area and the modern kitchen. The living room and dining area have direct access to the covered and uncovered terraces, with several chill-out areas and stunning infinity pool. Upstairs, the villa welcomes you into spacious bedrooms, overlooking the greens of Los Naranjos Golf.

The lower level of Cerquilla 38 boasts an extra large entertainment area with TV room and possibility to customize with more features. Cerquilla 38 is truly one of the most exceptional homes in Nueva Andalucía as per its fantastic elevated plot, high qualities, cutting-edge architecture and prime location.