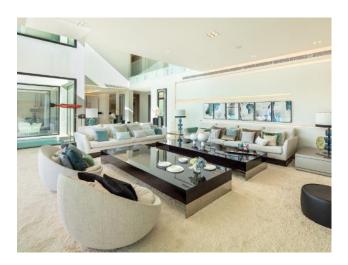

Distributed over three levels, Cerquilla 38 welcomes you into an impressive entrance hall with double height ceiling, which leads to a large open-plan living area. The large living room is furnished with high quality furniture and overlooks the tropical garden of the villa. The living room connects with the impressive dining area and the modern kitchen. The living room and dining area have direct access to the covered and uncovered terraces, with several chill-out areas and stunning infinity pool. Upstairs, the villa welcomes you into spacious bedrooms, overlooking the greens of Los Naranjos Golf.

The lower level of Cerquilla 38 boasts an extra large entertainment area with TV room and possibility to customize with more features. Cerquilla 38 is truly one of the most exceptional homes in Nueva Andalucía as per its fantastic elevated plot, high qualities, cutting-edge architecture and prime location.