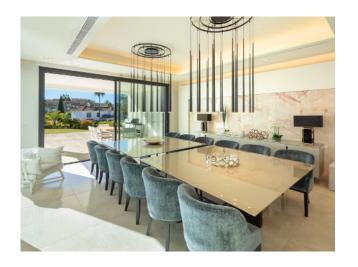

Distributed over three levels, Cerquilla 38 welcomes you into an impressive entrance hall with double height ceiling, which leads to a large open-plan living area. The large living room is furnished with high quality furniture and overlooks the tropical garden of the villa. The living room connects with the impressive dining area and the modern kitchen. The living room and dining area have direct access to the covered and uncovered terraces, with several chill-out areas and stunning infinity pool. Upstairs, the villa welcomes you into spacious bedrooms, overlooking the greens of Los Naranjos Golf.