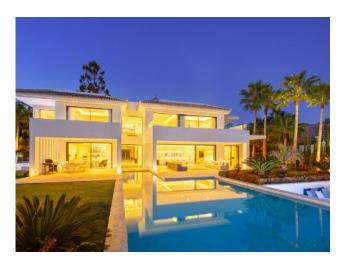

#### Ref. 409720 7.850.000 €

6

6

2.104 m<sup>2</sup>

1.077 m<sup>2</sup>

921 m<sup>2</sup>

156 m<sup>2</sup>

Cerquilla 38 is a stunning modern villa located in the prestigious community of La Cerquilla. Nestled in the heart of the Golf Valley, this luxurious home is located within a short distance to all amenities of Nueva Andalucía and the exclusive golf courses. This bespoke home has been finished to the highest quality standards, offering top quality materials throughout.

Distributed over three levels, Cerquilla 38 welcomes you into an impressive entrance hall with double height ceiling, which leads to a large open-plan living area. The large living room is furnished with high quality furniture and overlooks the tropical garden of the villa. The living room connects with the impressive dining area and the modern kitchen. The living room and dining area have direct access to the covered and uncovered terraces, with several chill-out areas and stunning infinity pool. Upstairs, the villa welcomes you into spacious bedrooms, overlooking the greens of Los Naranjos Golf.