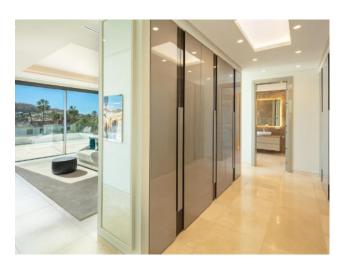

Distributed over three levels, Cerquilla 38 welcomes you into an impressive entrance hall with double height ceiling, which leads to a large open-plan living area. The large living room is furnished with high quality furniture and overlooks the tropical garden of the villa. The living room connects with the impressive dining area and the modern kitchen. The living room and dining area have direct access to the covered and uncovered terraces, with several chill-out areas and stunning infinity pool. Upstairs, the villa welcomes you into spacious bedrooms, overlooking the greens of Los Naranjos Golf.