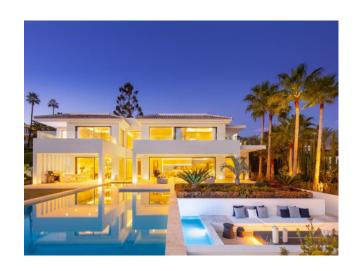

Distributed over three levels, Cerquilla 38 welcomes you into an impressive entrance hall with double height ceiling, which leads to a large open-plan living area. The large living room is furnished with high quality furniture and overlooks the tropical garden of the villa. The living room connects with the impressive dining area and the modern kitchen. The living room and dining area have direct access to the covered and uncovered terraces, with several chill-out areas and stunning infinity pool. Upstairs, the villa welcomes you into spacious bedrooms, overlooking the greens of Los Naranjos Golf.

The lower level of Cerquilla 38 boasts an extra large entertainment area with TV room and possibility to customize with more features. Cerquilla 38 is truly one of the most exceptional homes in Nueva Andalucía as per its fantastic elevated plot, high qualities, cutting-edge architecture and prime location.