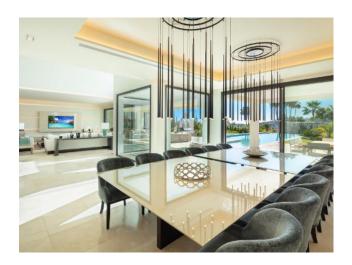

Distributed over three levels, Cerquilla 38 welcomes you into an impressive entrance hall with double height ceiling, which leads to a large open-plan living area. The large living room is furnished with high quality furniture and overlooks the tropical garden of the villa. The living room connects with the impressive dining area and the modern kitchen. The living room and dining area have direct access to the covered and uncovered terraces, with several chill-out areas and stunning infinity pool. Upstairs, the villa welcomes you into spacious bedrooms, overlooking the greens of Los Naranjos Golf.