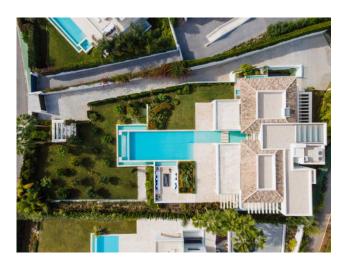

Distributed over three levels, Cerquilla 38 welcomes you into an impressive entrance hall with double height ceiling, which leads to a large open-plan living area. The large living room is furnished with high quality furniture and overlooks the tropical garden of the villa. The living room connects with the impressive dining area and the modern kitchen. The living room and dining area have direct access to the covered and uncovered terraces, with several chill-out areas and stunning infinity pool. Upstairs, the villa welcomes you into spacious bedrooms, overlooking the greens of Los Naranjos Golf.

The lower level of Cerquilla 38 boasts an extra large entertainment area with TV room and possibility to customize with more features. Cerquilla 38 is truly one of the most exceptional homes in Nueva Andalucía as per its fantastic elevated plot, high qualities, cutting-edge architecture and prime location.