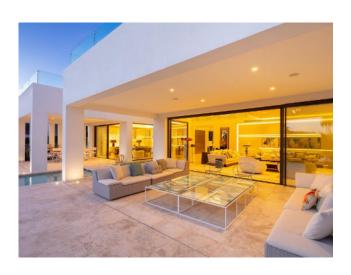

Distributed over three levels, Cerquilla 38 welcomes you into an impressive entrance hall with double height ceiling, which leads to a large open-plan living area. The large living room is furnished with high quality furniture and overlooks the tropical garden of the villa. The living room connects with the impressive dining area and the modern kitchen. The living room and dining area have direct access to the covered and uncovered terraces, with several chill-out areas and stunning infinity pool. Upstairs, the villa welcomes you into spacious bedrooms, overlooking the greens of Los Naranjos Golf.