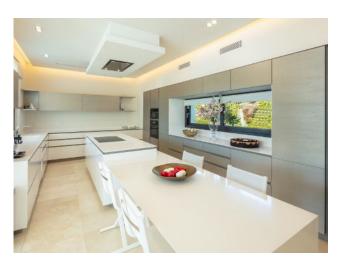

Distributed over three levels, Cerquilla 38 welcomes you into an impressive entrance hall with double height ceiling, which leads to a large open-plan living area. The large living room is furnished with high quality furniture and overlooks the tropical garden of the villa. The living room connects with the impressive dining area and the modern kitchen. The living room and dining area have direct access to the covered and uncovered terraces, with several chill-out areas and stunning infinity pool. Upstairs, the villa welcomes you into spacious bedrooms, overlooking the greens of Los Naranjos Golf.