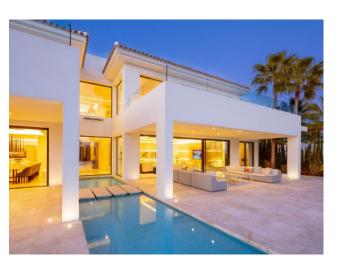

#### Ref. 409720 7.850.000 €

6

6

2.104 m<sup>2</sup>

1.077 m<sup>2</sup>

921 m<sup>2</sup>

156 m<sup>2</sup>

Cerquilla 38 is a stunning modern villa located in the prestigious community of La Cerquilla. Nestled in the heart of the Golf Valley, this luxurious home is located within a short distance to all amenities of Nueva Andalucía and the exclusive golf courses. This bespoke home has been finished to the highest quality standards, offering top quality materials throughout.

Distributed over three levels, Cerquilla 38 welcomes you into an impressive entrance hall with double height ceiling, which leads to a large open-plan living area. The large living room is furnished with high quality furniture and overlooks the tropical garden of the villa. The living room connects with the impressive dining area and the modern kitchen. The living room and dining area have direct access to the covered and uncovered terraces, with several chill-out areas and stunning infinity pool. Upstairs, the villa welcomes you into spacious bedrooms, overlooking the greens of Los Naranjos Golf.