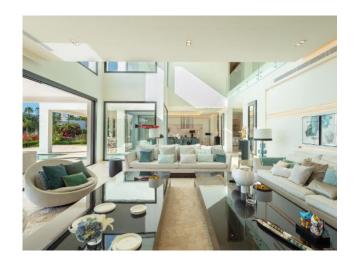

Distributed over three levels, Cerquilla 38 welcomes you into an impressive entrance hall with double height ceiling, which leads to a large open-plan living area. The large living room is furnished with high quality furniture and overlooks the tropical garden of the villa. The living room connects with the impressive dining area and the modern kitchen. The living room and dining area have direct access to the covered and uncovered terraces, with several chill-out areas and stunning infinity pool. Upstairs, the villa welcomes you into spacious bedrooms, overlooking the greens of Los Naranjos Golf.

The lower level of Cerquilla 38 boasts an extra large entertainment area with TV room and possibility to customize with more features. Cerquilla 38 is truly one of the most exceptional homes in Nueva Andalucía as per its fantastic elevated plot, high qualities, cutting-edge architecture and prime location.