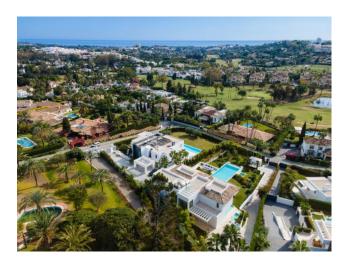

#### La Cerquilla, Nueva Andalucia - Marbella

Villa

#### Ref. 409720 7.850.000 €

6

6

2.104 m<sup>2</sup>

1.077 m<sup>2</sup>

921 m<sup>2</sup>

156 m<sup>2</sup>

Cerquilla 38 is a stunning modern villa located in the prestigious community of La Cerquilla. Nestled in the heart of the Golf Valley, this luxurious home is located within a short distance to all amenities of Nueva Andalucía and the exclusive golf courses. This bespoke home has been finished to the highest quality standards, offering top quality materials throughout.