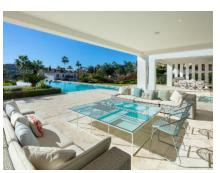

Distributed over three levels, Cerquilla 38 welcomes you into an impressive entrance hall with double height ceiling, which leads to a large open-plan living area. The large living room is furnished with high quality furniture and overlooks the tropical garden of the villa. The living room connects with the impressive dining area and the modern kitchen. The living room and dining area have direct access to the covered and uncovered terraces, with several chill-out areas and stunning infinity pool. Upstairs, the villa welcomes you into spacious bedrooms, overlooking the greens of Los Naranjos Golf.