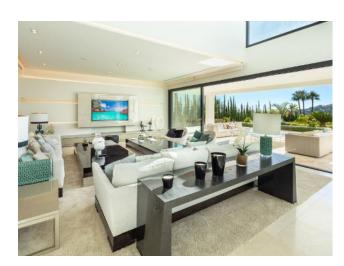

#### Ref. 409720 7.850.000 €

6

6

2.104 m<sup>2</sup>

1.077 m<sup>2</sup>

921 m<sup>2</sup>

156 m<sup>2</sup>

Cerquilla 38 is a stunning modern villa located in the prestigious community of La Cerquilla. Nestled in the heart of the Golf Valley, this luxurious home is located within a short distance to all amenities of Nueva Andalucía and the exclusive golf courses. This bespoke home has been finished to the highest quality standards, offering top quality materials throughout.

Distributed over three levels, Cerquilla 38 welcomes you into an impressive entrance hall with double height ceiling, which leads to a large open-plan living area. The large living room is furnished with high quality furniture and overlooks the tropical garden of the villa. The living room connects with the impressive dining area and the modern kitchen. The living room and dining area have direct access to the covered and uncovered terraces, with several chill-out areas and stunning infinity pool. Upstairs, the villa welcomes you into spacious bedrooms, overlooking the greens of Los Naranjos Golf.