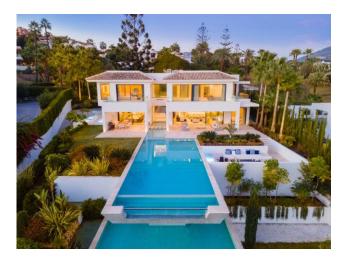

#### Ref. 409720 7.850.000 €

6

6

2.104 m<sup>2</sup>

1.077 m<sup>2</sup>

921 m<sup>2</sup>

156 m<sup>2</sup>

Cerquilla 38 is a stunning modern villa located in the prestigious community of La Cerquilla. Nestled in the heart of the Golf Valley, this luxurious home is located within a short distance to all amenities of Nueva Andalucía and the exclusive golf courses. This bespoke home has been finished to the highest quality standards, offering top quality materials throughout.

Distributed over three levels, Cerquilla 38 welcomes you into an impressive entrance hall with double height ceiling, which leads to a large open-plan living area. The large living room is furnished with high quality furniture and overlooks the tropical garden of the villa. The living room connects with the impressive dining area and the modern kitchen. The living room and dining area have direct access to the covered and uncovered terraces, with several chill-out areas and stunning infinity pool. Upstairs, the villa welcomes you into spacious bedrooms, overlooking the greens of Los Naranjos Golf.

The lower level of Cerquilla 38 boasts an extra large entertainment area with TV room and possibility to customize with more features. Cerquilla 38 is truly one of the most exceptional homes in Nueva Andalucía as per its fantastic elevated plot, high qualities, cutting-edge architecture and prime location.