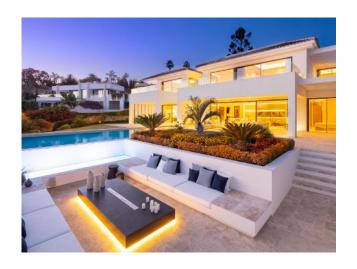

Distributed over three levels, Cerquilla 38 welcomes you into an impressive entrance hall with double height ceiling, which leads to a large open-plan living area. The large living room is furnished with high quality furniture and overlooks the tropical garden of the villa. The living room connects with the impressive dining area and the modern kitchen. The living room and dining area have direct access to the covered and uncovered terraces, with several chill-out areas and stunning infinity pool. Upstairs, the villa welcomes you into spacious bedrooms, overlooking the greens of Los Naranjos Golf.

The lower level of Cerquilla 38 boasts an extra large entertainment area with TV room and possibility to customize with more features. Cerquilla 38 is truly one of the most exceptional homes in Nueva Andalucía as per its fantastic elevated plot, high qualities, cutting-edge architecture and prime location.