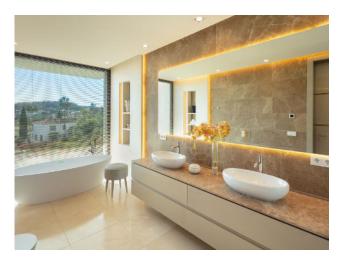

Distributed over three levels, Cerquilla 38 welcomes you into an impressive entrance hall with double height ceiling, which leads to a large open-plan living area. The large living room is furnished with high quality furniture and overlooks the tropical garden of the villa. The living room connects with the impressive dining area and the modern kitchen. The living room and dining area have direct access to the covered and uncovered terraces, with several chill-out areas and stunning infinity pool. Upstairs, the villa welcomes you into spacious bedrooms, overlooking the greens of Los Naranjos Golf.