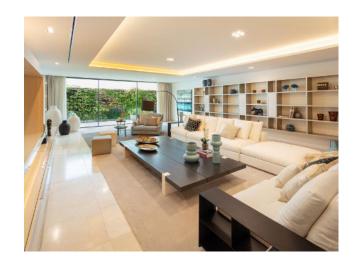

Distributed over three levels, Cerquilla 38 welcomes you into an impressive entrance hall with double height ceiling, which leads to a large open-plan living area. The large living room is furnished with high quality furniture and overlooks the tropical garden of the villa. The living room connects with the impressive dining area and the modern kitchen. The living room and dining area have direct access to the covered and uncovered terraces, with several chill-out areas and stunning infinity pool. Upstairs, the villa welcomes you into spacious bedrooms, overlooking the greens of Los Naranjos Golf.