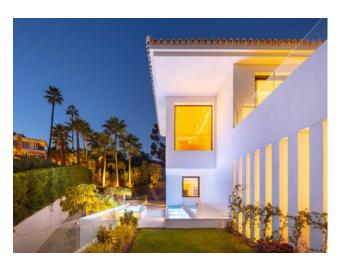

#### Ref. 409720 7.850.000 €

6

6

2.104 m<sup>2</sup>

1.077 m<sup>2</sup>

921 m<sup>2</sup>

156 m<sup>2</sup>

Cerquilla 38 is a stunning modern villa located in the prestigious community of La Cerquilla. Nestled in the heart of the Golf Valley, this luxurious home is located within a short distance to all amenities of Nueva Andalucía and the exclusive golf courses. This bespoke home has been finished to the highest quality standards, offering top quality materials throughout.

Distributed over three levels, Cerquilla 38 welcomes you into an impressive entrance hall with double height ceiling, which leads to a large open-plan living area. The large living room is furnished with high quality furniture and overlooks the tropical garden of the villa. The living room connects with the impressive dining area and the modern kitchen. The living room and dining area have direct access to the covered and uncovered terraces, with several chill-out areas and stunning infinity pool. Upstairs, the villa welcomes you into spacious bedrooms, overlooking the greens of Los Naranjos Golf.