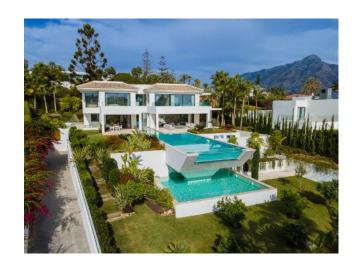

#### Ref. 409720 7.850.000 €

6

6

2.104 m<sup>2</sup>

1.077 m<sup>2</sup>

921 m<sup>2</sup>

156 m<sup>2</sup>

Cerquilla 38 is a stunning modern villa located in the prestigious community of La Cerquilla. Nestled in the heart of the Golf Valley, this luxurious home is located within a short distance to all amenities of Nueva Andalucía and the exclusive golf courses. This bespoke home has been finished to the highest quality standards, offering top quality materials throughout.

Distributed over three levels, Cerquilla 38 welcomes you into an impressive entrance hall with double height ceiling, which leads to a large open-plan living area. The large living room is furnished with high quality furniture and overlooks the tropical garden of the villa. The living room connects with the impressive dining area and the modern kitchen. The living room and dining area have direct access to the covered and uncovered terraces, with several chill-out areas and stunning infinity pool. Upstairs, the villa welcomes you into spacious bedrooms, overlooking the greens of Los Naranjos Golf.

The lower level of Cerquilla 38 boasts an extra large entertainment area with TV room and possibility to customize with more features. Cerquilla 38 is truly one of the most exceptional homes in Nueva Andalucía as per its fantastic elevated plot, high qualities, cutting-edge architecture and prime location.