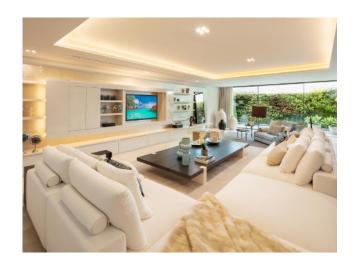

Distributed over three levels, Cerquilla 38 welcomes you into an impressive entrance hall with double height ceiling, which leads to a large open-plan living area. The large living room is furnished with high quality furniture and overlooks the tropical garden of the villa. The living room connects with the impressive dining area and the modern kitchen. The living room and dining area have direct access to the covered and uncovered terraces, with several chill-out areas and stunning infinity pool. Upstairs, the villa welcomes you into spacious bedrooms, overlooking the greens of Los Naranjos Golf.