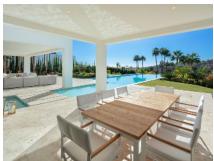

Distributed over three levels, Cerquilla 38 welcomes you into an impressive entrance hall with double height ceiling, which leads to a large open-plan living area. The large living room is furnished with high quality furniture and overlooks the tropical garden of the villa. The living room connects with the impressive dining area and the modern kitchen. The living room and dining area have direct access to the covered and uncovered terraces, with several chill-out areas and stunning infinity pool. Upstairs, the villa welcomes you into spacious bedrooms, overlooking the greens of Los Naranjos Golf.