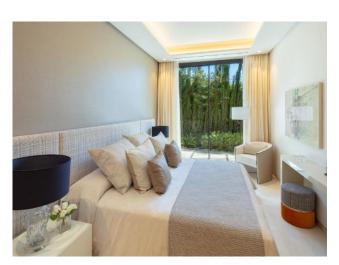

Distributed over three levels, Cerquilla 38 welcomes you into an impressive entrance hall with double height ceiling, which leads to a large open-plan living area. The large living room is furnished with high quality furniture and overlooks the tropical garden of the villa. The living room connects with the impressive dining area and the modern kitchen. The living room and dining area have direct access to the covered and uncovered terraces, with several chill-out areas and stunning infinity pool. Upstairs, the villa welcomes you into spacious bedrooms, overlooking the greens of Los Naranjos Golf.