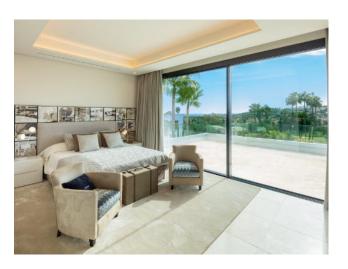

Distributed over three levels, Cerquilla 38 welcomes you into an impressive entrance hall with double height ceiling, which leads to a large open-plan living area. The large living room is furnished with high quality furniture and overlooks the tropical garden of the villa. The living room connects with the impressive dining area and the modern kitchen. The living room and dining area have direct access to the covered and uncovered terraces, with several chill-out areas and stunning infinity pool. Upstairs, the villa welcomes you into spacious bedrooms, overlooking the greens of Los Naranjos Golf.