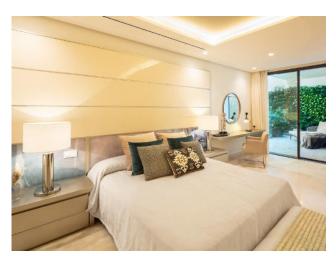

Distributed over three levels, Cerquilla 38 welcomes you into an impressive entrance hall with double height ceiling, which leads to a large open-plan living area. The large living room is furnished with high quality furniture and overlooks the tropical garden of the villa. The living room connects with the impressive dining area and the modern kitchen. The living room and dining area have direct access to the covered and uncovered terraces, with several chill-out areas and stunning infinity pool. Upstairs, the villa welcomes you into spacious bedrooms, overlooking the greens of Los Naranjos Golf.