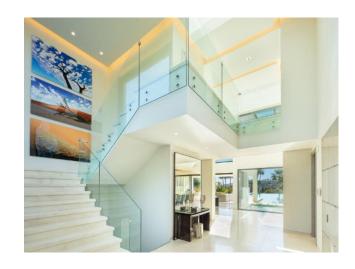

Distributed over three levels, Cerquilla 38 welcomes you into an impressive entrance hall with double height ceiling, which leads to a large open-plan living area. The large living room is furnished with high quality furniture and overlooks the tropical garden of the villa. The living room connects with the impressive dining area and the modern kitchen. The living room and dining area have direct access to the covered and uncovered terraces, with several chill-out areas and stunning infinity pool. Upstairs, the villa welcomes you into spacious bedrooms, overlooking the greens of Los Naranjos Golf.