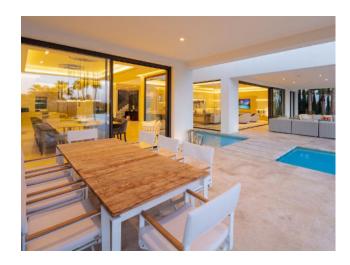

Distributed over three levels, Cerquilla 38 welcomes you into an impressive entrance hall with double height ceiling, which leads to a large open-plan living area. The large living room is furnished with high quality furniture and overlooks the tropical garden of the villa. The living room connects with the impressive dining area and the modern kitchen. The living room and dining area have direct access to the covered and uncovered terraces, with several chill-out areas and stunning infinity pool. Upstairs, the villa welcomes you into spacious bedrooms, overlooking the greens of Los Naranjos Golf.