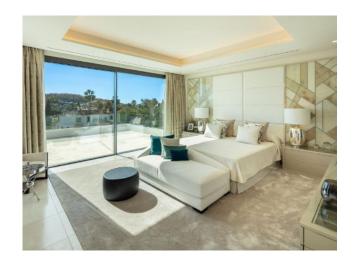

Distributed over three levels, Cerquilla 38 welcomes you into an impressive entrance hall with double height ceiling, which leads to a large open-plan living area. The large living room is furnished with high quality furniture and overlooks the tropical garden of the villa. The living room connects with the impressive dining area and the modern kitchen. The living room and dining area have direct access to the covered and uncovered terraces, with several chill-out areas and stunning infinity pool. Upstairs, the villa welcomes you into spacious bedrooms, overlooking the greens of Los Naranjos Golf.