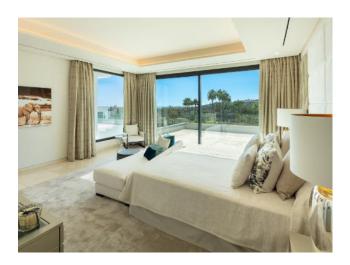

Distributed over three levels, Cerquilla 38 welcomes you into an impressive entrance hall with double height ceiling, which leads to a large open-plan living area. The large living room is furnished with high quality furniture and overlooks the tropical garden of the villa. The living room connects with the impressive dining area and the modern kitchen. The living room and dining area have direct access to the covered and uncovered terraces, with several chill-out areas and stunning infinity pool. Upstairs, the villa welcomes you into spacious bedrooms, overlooking the greens of Los Naranjos Golf.