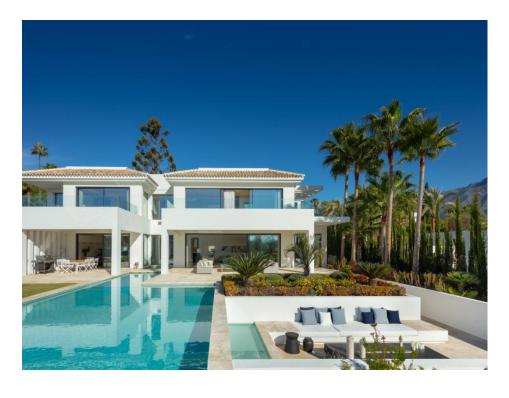

#### Ref. 409720 7.850.000 €

6

6

2.104 m<sup>2</sup>

1.077 m<sup>2</sup>

921 m<sup>2</sup>

156 m<sup>2</sup>

Cerquilla 38 is a stunning modern villa located in the prestigious community of La Cerquilla. Nestled in the heart of the Golf Valley, this luxurious home is located within a short distance to all amenities of Nueva Andalucía and the exclusive golf courses. This bespoke home has been finished to the highest quality standards, offering top quality materials throughout.

Distributed over three levels, Cerquilla 38 welcomes you into an impressive entrance hall with double height ceiling, which leads to a large open-plan living area. The large living room is furnished with high quality furniture and overlooks the tropical garden of the villa. The living room connects with the impressive dining area and the modern kitchen. The living room and dining area have direct access to the covered and uncovered terraces, with several chill-out areas and stunning infinity pool. Upstairs, the villa welcomes you into spacious bedrooms, overlooking the greens of Los Naranjos Golf.

The lower level of Cerquilla 38 boasts an extra large entertainment area with TV room and possibility to customize with more features. Cerquilla 38 is truly one of the most exceptional homes in Nueva Andalucía as per its fantastic elevated plot, high qualities, cutting-edge architecture and prime location.