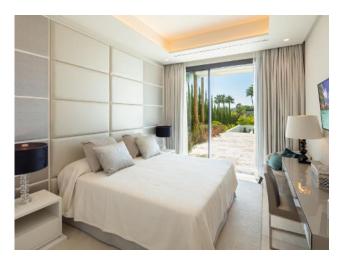

Distributed over three levels, Cerquilla 38 welcomes you into an impressive entrance hall with double height ceiling, which leads to a large open-plan living area. The large living room is furnished with high quality furniture and overlooks the tropical garden of the villa. The living room connects with the impressive dining area and the modern kitchen. The living room and dining area have direct access to the covered and uncovered terraces, with several chill-out areas and stunning infinity pool. Upstairs, the villa welcomes you into spacious bedrooms, overlooking the greens of Los Naranjos Golf.